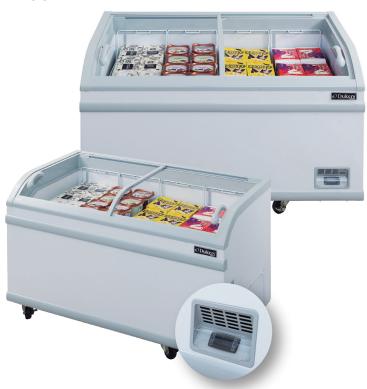

#### **PRODUCT FEATURES**

- Equipped with Locking Lids.
- Fan assisted condenser & copper evaporator.
- Temperatures in the cabinet range from -8 to 0 degrees Fahrenheit.
- R290 Natural Refrigerant promotes faster cool down and efficient energy consumption.
- [8.8] Digital controller and LED temperature display.
- Interior LED light with switch.
- Low-E treated curved glass sliding lids to enhance better cooling.
- Anti-foggin tempered glass helps ensure a crystal clear view of the interior.
- Basket included.
- Bumper bars protection in the front of the unit to prevent impacts and support excessive usage.
- 4" casters with lock for easy mobility.

#### **CHEST FREEZER WD-700Y**