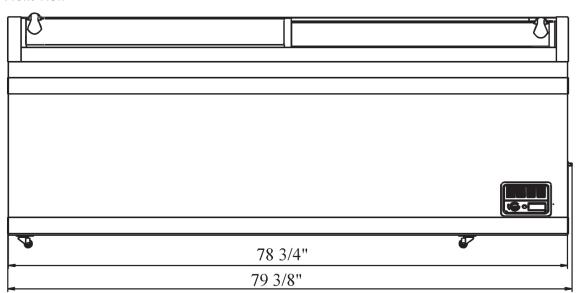

| MODEL   | EXTERNAL DIMENSION       | PACKAGING DIMENSION      | PRODUCT NET | # OF    | 40HQ            |
|---------|--------------------------|--------------------------|-------------|---------|-----------------|
|         | WXDXH (INCHES)           | WXDXH (INCHES)           | WEIGHT      | BASKETS | CONTAINER CERT. |
| WD-700Y | 79 3/4 x 29 5/8 x 33 1/8 | 81 3/4 x 31 5/8 x 34 5/8 | 333 lbs     | 6       | 41              |