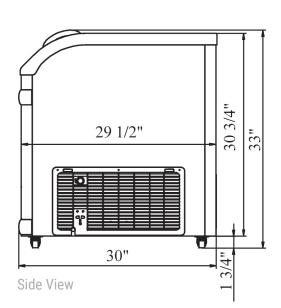

| MODEL   | EXTERNAL DIMENSION       | PACKAGING DIMENSION      | PRODUCT NET | # OF    | 40HQ            |
|---------|--------------------------|--------------------------|-------------|---------|-----------------|
|         | WXDXH (INCHES)           | WXDXH (INCHES)           | WEIGHT      | BASKETS | CONTAINER CERT. |
| WD-700Y | 79 3/4 x 29 5/8 x 33 1/8 | 81 3/4 x 31 5/8 x 34 5/8 | 333 lbs     | 6       | 41              |