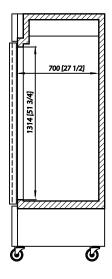

# Exterior Dimensions (inches/mm)

54 1/4" 1381 mm D 31 1/2" 800 mm H 84″

84" 2135 mm

Weight (lbs/kg)

Net Weight 449 lbs 204 kg Ship Weight 499 lbs 227 kg

#### Side view