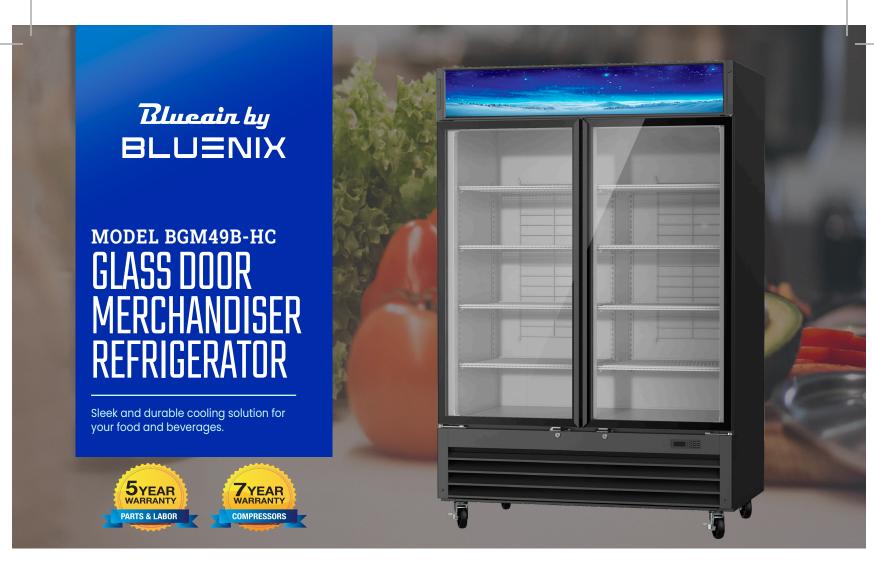

# Temperature range between 33°F ~ 39°F

Air guard on rear wall ensures proper air circulation and cooling.

# Visual and audible door open alarm

Alarm sounds when doors are not completely closed to protect against food spoilage

### **Cabinet construction**

- Black or white painted steel exterior and white painted steel interior
- Cyclopentane Insulation Contains no hydro-fluorocarbons (HFCs) and is environmentally friendly.
- Sturdy, epoxy coated wire shelves with adjustable shelving height
- 4 shelves per compartment.
- Four 4" Diameter swivel casters with front brakes standard.

## Refrigeration

- Self-contained system, bottom mounted compressor
- Electrodeposition coated evaporator increases performance by maintaining the heat transfer rates over the life of the evaporator and reducing potential corrosion.
- Self-contained system, bottom mounted compressor provides quick and easy maintenance.
- Epoxy coated evaporator reduces potential corrosion
- Bottom mounted condensation pan.
- Designed to prevent water overflow and increase ventilation.
- Front sliding refrigeration unit allows the unit to be serviced without being moved.

### Doors

- Self-closing doors (doors close at 90° or less)
- Automatic hold open door feature at 110°.
- Durable door gasket with easy replacement.
- Door designed to open easily.
- Doors built with pressure and with pressure relievers to eliminate vacuum pressure.
- Standard door locks.
- Double pane glass technology for energy efficiency.

## **Design & Features**

- Digital temperature control & monitor system
- Keep products safe by maintaining constant temperatures
- Digital display allows for easy monitoring.
- Programs interpet the condition of refrigeration
- Controls include automatic evaporator fan motor delays