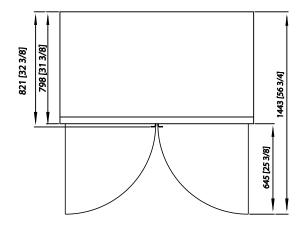

# Exterior Dimensions (inches/mm)

54 1/4" 1381 mm D 31 1/2" 800 mm H 84″

84" 2135 mm

Weight (lbs/kg)

Net Weight 449 lbs 204 kg Ship Weight 499 lbs 227 kg

#### Top view

- This product may exprose you to chemicals including Diisononyl Phthalate(DINP), which is known to the State of California to cause cancer. For more information go to www.P65War nings.ca.gov.
  Ce produit peut vous exposer á des agents chimiques incluant le Diisononyl Phthalate(DINP), reconnu par l'Esat de Californie comme causant le cancer, Pour de plus amples renseignements, consulter le site www.P65Warnings.ca.gov.