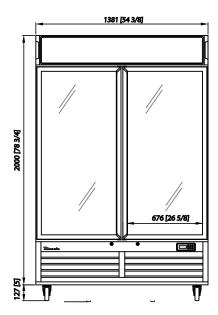

# Exterior Dimensions (inches/mm)

54 1/4" 1381 mm D 31 1/2" 800 mm H 84″

84" 2135 mm

Weight (lbs/kg)

Net Weight 449 lbs 204 kg Ship Weight 499 lbs 227 kg

#### Front view