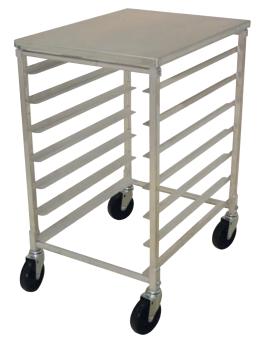

## **KNOCK DOWN HALF SIZE PAN RACK** With Removable Aluminum Top

| ltem #:    | Qty #: |
|------------|--------|
| Model #:   |        |
| Project #: |        |

Knock Down Style

Removable Aluminum Top

3 7/8" shelf spacing\*, 7 pan capacity, 5" poly stem bolted casters, 1 1/2" ribbed angles.

## **CONSTRUCTION:**

Knock Down. Assembly Required.

Solid Aluminum Top

500 lbs. evenly distributed weight.

## **MATERIAL:**

6063-T52 extruded aluminum angles, upright tubing, and support pieces.

| MODEL # | Pan<br>Capacity | Shelf<br>Spacing | Overall Size<br>L x W x H | Wt.     |  |
|---------|-----------------|------------------|---------------------------|---------|--|
| PR7-4KT | 7               | 3 7/8"*          | 26 7/8" x 20 5/8" x 35"   | 28 lbs. |  |
|         |                 |                  |                           |         |  |