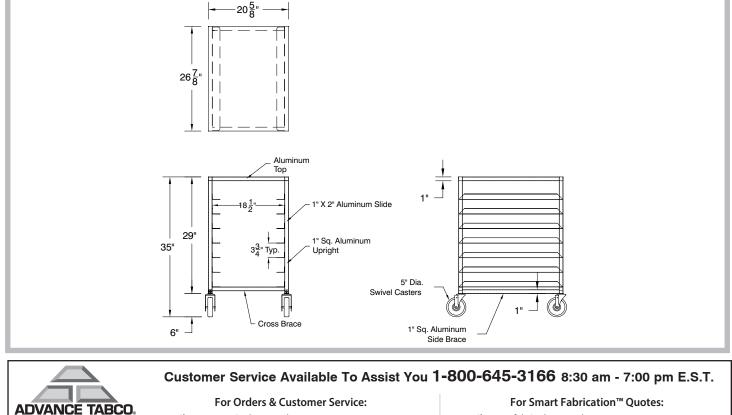

## **MATERIAL:**

6063-T52 extruded aluminum angles, upright tubing, and support pieces.

| MODEL # | Pan<br>Capacity | Shelf<br>Spacing | Overall Size<br>L x W x H | Wt.     |  |
|---------|-----------------|------------------|---------------------------|---------|--|
| PR7-4KT | 7               | 3 7/8"*          | 26 7/8" x 20 5/8" x 35"   | 28 lbs. |  |
|         |                 |                  |                           |         |  |

\*Top shelf spacing is 2-1/8

## **DIMENSIONS and SPECIFICATIONS** ALL DIMENSIONS ARE TYPICAL

TOL ± .500"

www.advancetabco.com

Email: customer@advancetabco.com or Fax: 631-242-6900

Email: smartfab@advancetabco.com or Fax: 631-586-2933