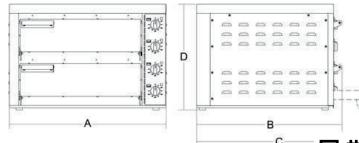

## **Product details**

Power: watt 6.400 Power source: 1ph/3ph

Thermostat: °C 50 - 450 | °F 120 - 840

Inner dimensions: mm 500x520 h.115 | in. 19.6x21.6 h. 4.5

A: mm 780 | in. 30.7 B: mm 720 | in. 28.3 C: mm 810 | in. 31.8 D: mm 530 | in. 20.8 Net weight: kg 70 | lbs 154.3

Shipping: mm 850x840x830 | in. 33.4x33.0x32.6

Net weight: kg 83 | lbs 182.9