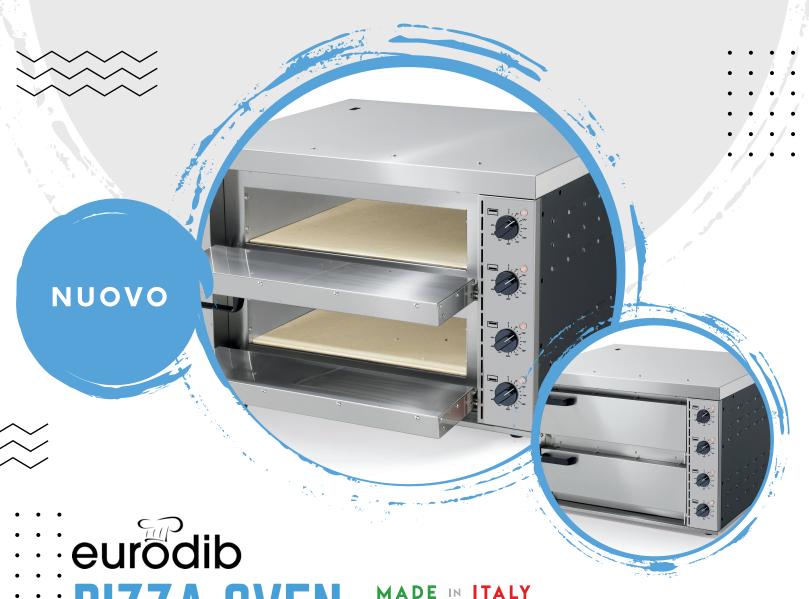

## PIZZA OVEN

- Structure in stainless steel
- External body in black oven prepainted steel
- Refractory brick decks

lower and upper zone

- Shock-proof coated heating elements
- 2 separate backing chambers thermal insulated
- 2 thermostats for each chamber which select the

## **Product details**

Power: watt 6.400 Power source: 1ph/3ph

Thermostat: °C 50 - 450 | °F 120 - 840

Inner dimensions: mm 500x520 h.115 | in. 19.6x21.6 h. 4.5

A: mm 780 | in. 30.7 B: mm 720 | in. 28.3 C: mm 810 | in. 31.8 D: mm 530 | in. 20.8 Net weight: kg 70 | lbs 154.3