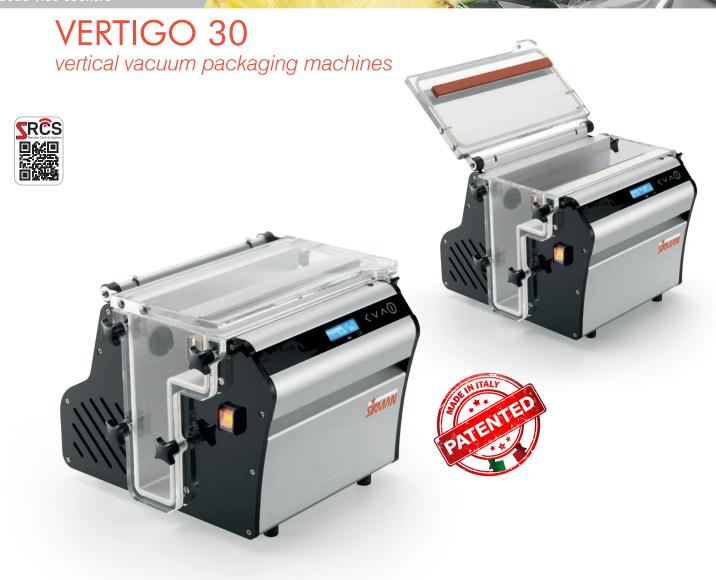

- Vertical compact vacuum packaging machine ideal for liquids, granulates and powders best for bars or as a second
- Max bag size 11<sup>13/16</sup>"x13<sup>25/32</sup>" which can easily hold 102 oz.
- EASY TOUCH controls (see pag.86)
   Lid without pistons
- Practical niches on the profile to move the unit
- Extraordinary patented solution for internal cleaning:
   Transparent sides of the tank offer perfect visibility inside the tank
  - Side panels can be easily and completely disassembled without tools for easy and thorough cleaning inside the tank