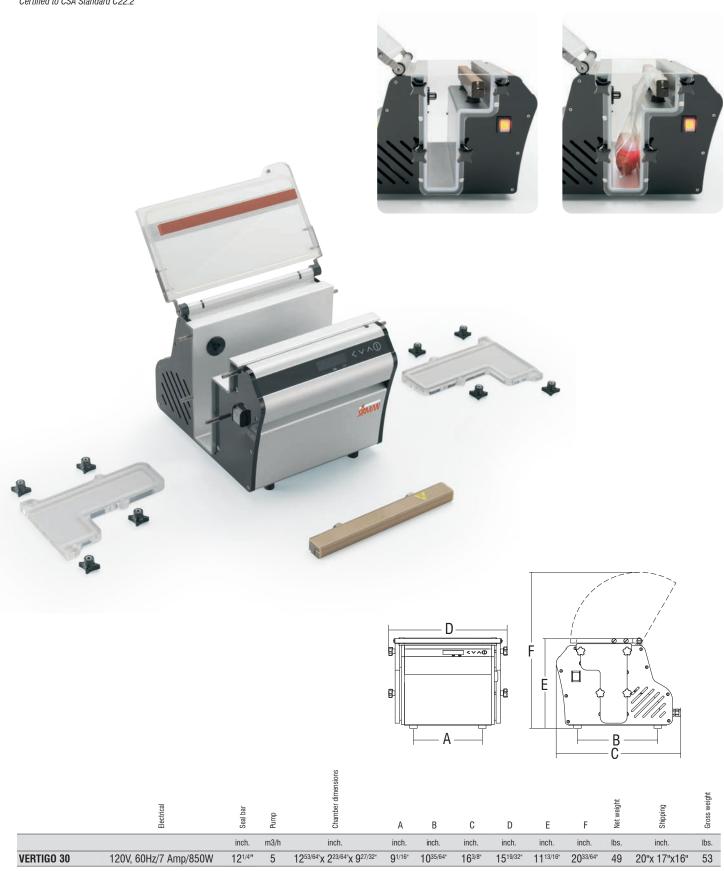

- Vertical compact vacuum packaging machine ideal for liquids, granulates and powders best for bars or as a second
- Max bag size 11<sup>13/16</sup>"x13<sup>25/32</sup>" which can easily hold 102 oz.
- EASY TOUCH controls (see pag.86)
   Lid without pistons
- Practical niches on the profile to move the unit
- Extraordinary patented solution for internal cleaning:
   Transparent sides of the tank offer perfect visibility inside the tank
  - Side panels can be easily and completely disassembled without tools for easy and thorough cleaning inside the tank