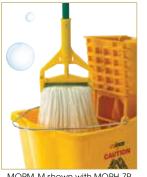

# SUPERIOR MICROFIBER LOOP-END WET MOPS

- Extremely absorbent microfiber mop heads for quick, efficient cleaning
- ♦ Loop-end; tail band fans out strands for more coverage
- Machine washable

| ITEM   | DESCRIPTION | UOM  | CASE |
|--------|-------------|------|------|
| MOPM-M | Medium      | Each | 12   |
| MOPM-L | Larae       | Each | 12   |



Looped ends prevent unraveling

# **WET MOPS**



MOPM-M shown with MOPH-7P handle and MPB-36 mop bucket



MOPM-M

# PREMIUM COTTON-POLY BLEND LOOP-END WET MOPS

- Absorbent cotton-poly blend mop heads
- Loop-end 4-ply yarn; tail band fans out strands for more mopping coverage
- ♦ 1-1/4" wide headband
- Machine washable

| ITEM    | DESCRIPTION    | SIZE      | UOM  | CASE |
|---------|----------------|-----------|------|------|
| MOP-20  | Blue Tailband  | 20oz/570g | Each | 20   |
| MOP-24  | Blue Tailband  | 24oz/680g | Each | 20   |
| MOP-32  | Blue Tailband  | 32oz/900g | Each | 20   |
| MOP-20W | White Tailband | 20oz/570g | Each | 20   |
| MOP-24W | White Tailband | 24oz/680g | Each | 20   |
| MOP-32W | White Tailband | 32oz/900g | Each | 20   |



Looped ends prevent unravelina



Brick pack is standard



MOP-32W

### **ECONOM