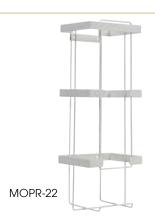

# DISPENSER FOR BRICK PACKS

- Holds seven brick packs
- Mount to wall in janitorial supplies closet for convenient and compact storage

| ITEM    | DESCRIPTION       | UOM  | CASE |
|---------|-------------------|------|------|
| MOPR-22 | 8" x 6-5/8" x 22" | Each | 6    |

Holds 7 brick packs