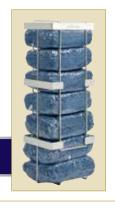

# DISPENSER FOR BRICK PACKS

- Holds seven brick packs
- Mount to wall in janitorial supplies closet for convenient and compact storage

| ITEM    | DESCRIPTION       | UOM  | CASE |
|---------|-------------------|------|------|
| MOPR-22 | 8" x 6-5/8" x 22" | Each | 6    |

Holds 7 brick packs