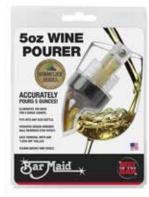

## **BAR MAID® WINE POURER**

- Pours a true, full 5 ounces
- Universal fit on any size bottle
- Patented design ensures ball bearings stay intact
- Easy removal with our "lock-on" collar
- Quick and easy to clean

| ITEM       | DESCRIPTION | UOM  | CASE |
|------------|-------------|------|------|
| BMP-500RAC | 5 oz,       | Each | 1/12 |