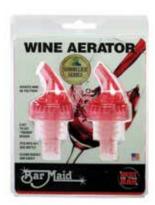

#### BAR MAID® WINE AERATOR

- Attractive "Pourer" design aerates as wine is poured
- Universal fit on any size bottle
- Ensures red and white wine tastes its best at the time it is poured
- Quick and easy to clean

| ITEM      | DESCRIPTION                            | UOM  | CASE |
|-----------|----------------------------------------|------|------|
| BMP-600AR | Professional Wine<br>Aerator, 2-Pcs/Pk | Each | 1/24 |