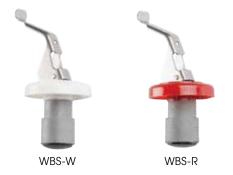

### WINE BOTTLE STOPPERS

- Stainless steel clip
- ♦ Food-grade thermoplastic cork

| ITEM  | DESCRIPTION  | UOM | CASE  |
|-------|--------------|-----|-------|
| WBS-R | Red Collar   | Doz | 12/48 |
| WBS-W | White Collar | Doz | 12/48 |