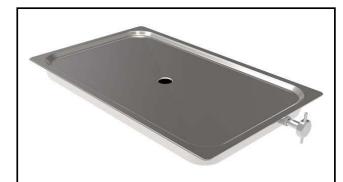

## Cooking accessories Grease drip trays

| ITEM #  |  |
|---------|--|
| MODEL # |  |
| NAME #  |  |
|         |  |
| SIS #   |  |
| A I A # |  |

922329 (TRAY40SE)

Grease collection tray, GN 1/1, H=40 mm

922321 (GRCOTRLO11)

Grease collection tray, GN 1/1, H=100 mm

## **Main Features**

- Ideal for an easy fat collection and drain all thanks to the integrated stainless steel drain.
- Includes tray with integrated drain and lid.
- Stainless steel strudy construction.