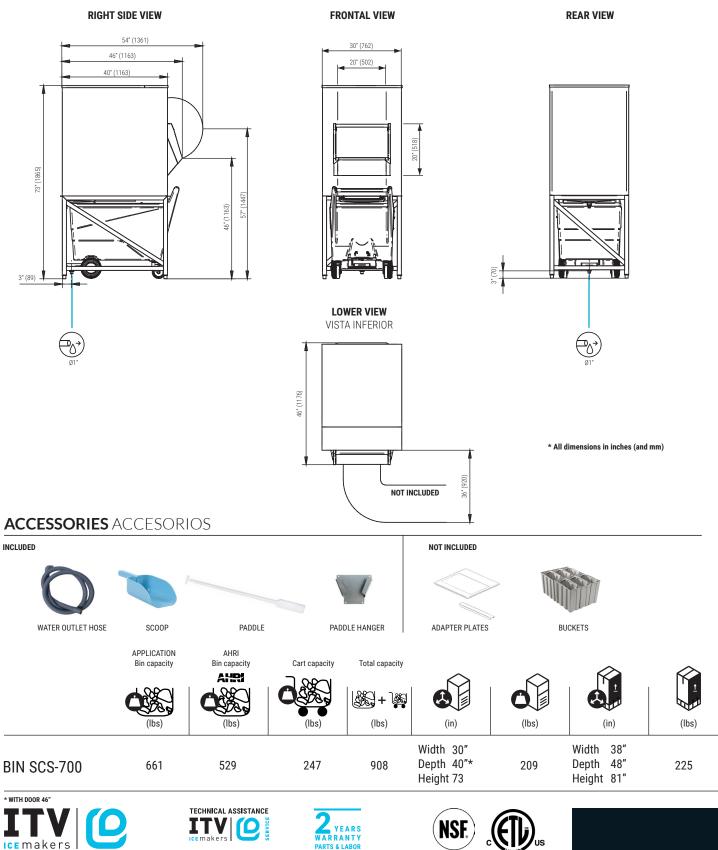

## BIN SCS-700

#### **FEATURES**

- ICE BIN CAPACITY OF 661 LBS + 247 LBS/CART
- ► AISI 304 STAINLESS STEEL CONSTRUCTION
- HARD SANITARY POLYETHYLENE LINER, RESISTANT TO BLOWS, AND SCRATCHES
- EASY CLEANING DESIGN®: SEAMLESS ONE-PIECE LINER WITH ROUNDED CORNERS, AVOIDING POSSIBLE DIRTY POINTS AND FACILITATING CLEANING
- DRAINAGE SYSTEM THAT COLLECTS AND DRIVES THE WATER TO THE DRAIN KEEPING THE BIN AND FLOOR CLEAN & DRY
- LARGE CAPACITY EASY CART®, UP TO 247 KG OF ICE (154 KG WITH BUCKETS); ERGONOMIC, EASY TO MOVE WITH LITTLE EFFORT
- ► EASY CART® HAS A BRAKING AND DRAINAGE SYSTEM
- EASY CART® IS MADE OF SANITARY POLYETHYLENE, SMOOTH SURFACE TO FACILITATE CLEANING. IT INCLUDES A COVER TO PREVENT DIRT TO CONTAMINATE THE ICE
- ► BASKETS FOR DISTRIBUTING ICE QUICKLY AND EFFORTLESSLY CAN BE INCLUDED (ACCESSORY)

### ICE BIN WITH CART FOR MODULAR MACHINE