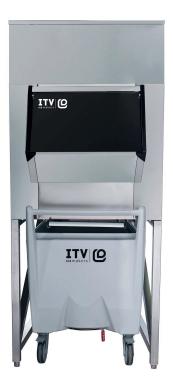

### ICE BIN WITH CART FOR MODULAR MACHINE

#### **FEATURES**

- ICE BIN CAPACITY OF 661 LBS + 247 LBS/CART
- ► AISI 304 STAINLESS STEEL CONSTRUCTION
- HARD SANITARY POLYETHYLENE LINER, RESISTANT TO BLOWS, AND SCRATCHES
- EASY CLEANING DESIGN®: SEAMLESS ONE-PIECE LINER WITH ROUNDED CORNERS, AVOIDING POSSIBLE DIRTY POINTS AND FACILITATING CLEANING
- DRAINAGE SYSTEM THAT COLLECTS AND DRIVES THE WATER TO THE DRAIN KEEPING THE BIN AND FLOOR CLEAN & DRY
- LARGE CAPACITY EASY CART®, UP TO 247 KG OF ICE (154 KG WITH BUCKETS); ERGONOMIC, EASY TO MOVE WITH LITTLE EFFORT
- ► EASY CART® HAS A BRAKING AND DRAINAGE SYSTEM
- EASY CART® IS MADE OF SANITARY POLYETHYLENE, SMOOTH SURFACE TO FACILITATE CLEANING. IT INCLUDES A COVER TO PREVENT DIRT TO CONTAMINATE THE ICE
- ► BASKETS FOR DISTRIBUTING ICE QUICKLY AND EFFORTLESSLY CAN BE INCLUDED (ACCESSORY)

## BIN SCS-700