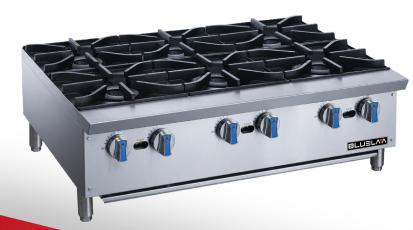

## HOT PLATE BLHP36 SIX BURNER

## **PRODUCT DESCRIPTION**

Independent Manual controls every 12"

\* Cool Touch Stainless Steel Landing ledge.

Hot Plates are all Natural Gas (NG) Standard. LP conversion kit is included.

Pleavy Duty Stainless Steel construction.

Full length seamless drip pan, easy to remove and clean.

| MODEL# | DIMENSION |           |           |  |
|--------|-----------|-----------|-----------|--|
|        | Width     | Depth     | Height    |  |
| BLHP36 | 36 in     | 28 3/4 in | 12 7/8 in |  |