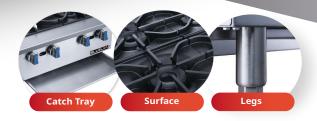

## **PRODUCT DESCRIPTION**

Independent Manual controls every 12"

\* Cool Touch Stainless Steel Landing ledge.

Hot Plates are all Natural Gas (NG) Standard. LP conversion kit is included.

Pleavy Duty Stainless Steel construction.

Full length seamless drip pan, easy to remove and clean.

| MODEL# | DIMENSION |           |           |  |
|--------|-----------|-----------|-----------|--|
|        | Width     | Depth     | Height    |  |
| BLHP36 | 36 in     | 28 3/4 in | 12 7/8 in |  |