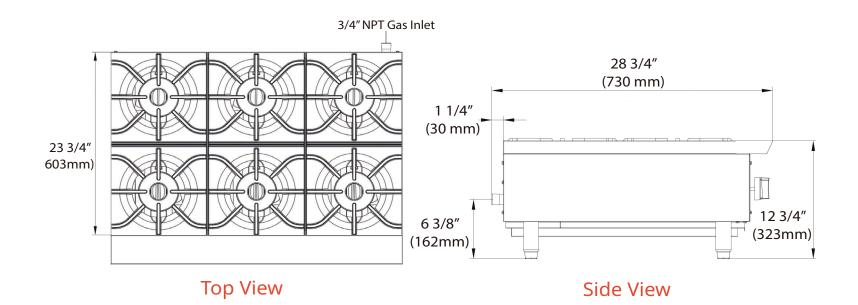

## HOT PLATE BLHP36 SIX BURNER

## **PRODUCT DESCRIPTION**

Independent Manual controls every 12"

\* Cool Touch Stainless Steel Landing ledge.

Hot Plates are all Natural Gas (NG) Standard. LP conversion kit is included.

Pleavy Duty Stainless Steel construction.

Full length seamless drip pan, easy to remove and clean.

| MODEL# | DIMENSION |           |           |  |
|--------|-----------|-----------|-----------|--|
|        | Width     | Depth     | Height    |  |
| BLHP36 | 36 in     | 28 3/4 in | 12 7/8 in |  |

<sup>\*</sup> All measurement are presented in Inches