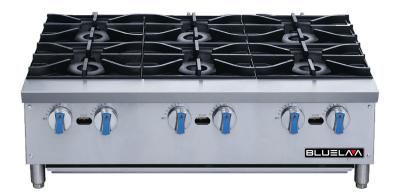

## HOT PLATE BLHP36 SIX BURNER

## **PRODUCT DESCRIPTION**

Independent Manual controls every 12"

\* Cool Touch Stainless Steel Landing ledge.

Hot Plates are all Natural Gas (NG) Standard. LP conversion kit is included.

Pleavy Duty Stainless Steel construction.

Full length seamless drip pan, easy to remove and clean.

| MODEL# | DIMENSION |           |           |  |
|--------|-----------|-----------|-----------|--|
|        | Width     | Depth     | Height    |  |
| BLHP36 | 36 in     | 28 3/4 in | 12 7/8 in |  |