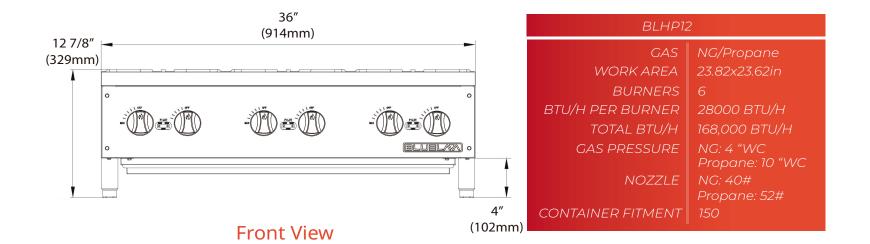

## HOT PLATE BLHP36 SIX BURNER

## **PRODUCT DESCRIPTION**

Independent Manual controls every 12"

\* Cool Touch Stainless Steel Landing ledge.

Hot Plates are all Natural Gas (NG) Standard. LP conversion kit is included.

Pleavy Duty Stainless Steel construction.

Full length seamless drip pan, easy to remove and clean.

| MODEL# | DIMENSION |           |           |  |
|--------|-----------|-----------|-----------|--|
|        | Width     | Depth     | Height    |  |
| BLHP36 | 36 in     | 28 3/4 in | 12 7/8 in |  |

<sup>\*</sup> All measurement are presented in Inches