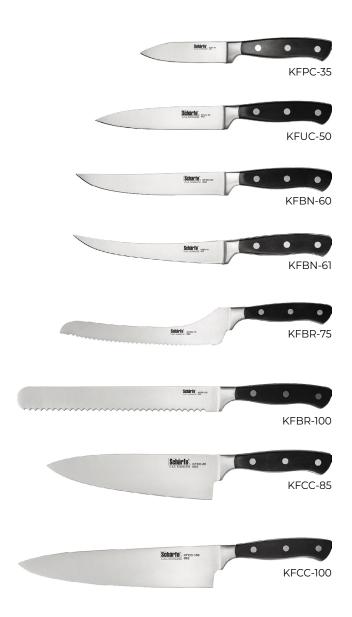

## Schärfe Forged Cutlery

- -Premium high-carbon steel
- -Forged full tang design
  -Ice-tempered blade featuring superior sharpness
- -Rapid sharpening and easy maintenance

| Item     | Description          | Blade  | UOM  | Case |
|----------|----------------------|--------|------|------|
| KFPC-35  | Paring Knife         | 3-1/2" | Each | 6/72 |
| KFUC-50  | Utility Knife        | 5"     | Each | 6/72 |
| KFBN-60  | Boning Knife         | 6"     | Each | 6/36 |
| KFBN-61  | Boning Knife, Curved | 6"     | Each | 6/36 |
| KFBR-75  | Bread Knife, Offset  | 7-1/2" | Each | 6/36 |
| KFBR-100 | Bread Knife          | 10"    | Each | 6/36 |
| KFCC-85  | Chef Knife           | 8-1/2" | Each | 6/36 |
| KFCC-100 | Chef Knife           | 10"    | Each | 6/36 |