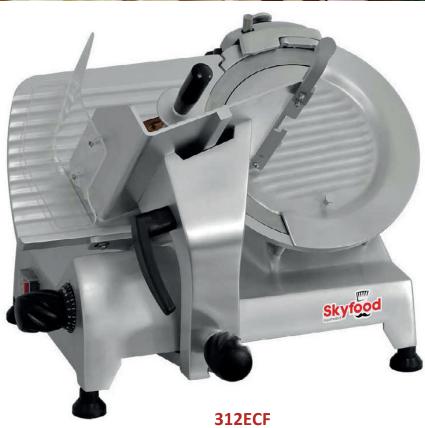

### **312ECF**

# 312ECF

**WARRANTY 01 YEAR PARTS** AND LABOR VALID IN THE CONTINENTAL UNITED STATES.

| Item   | Voltage | Power<br>Rating | Amps | Dimensions<br>(W x D x H) | Weight<br>(Net x Ship) | Blade | Cutting<br>(W × H) | Max.<br>Slice | PLUG       |
|--------|---------|-----------------|------|---------------------------|------------------------|-------|--------------------|---------------|------------|
| 312ECF | 110 V   | 1/2 HP          | 4    | 25" x 21" x 21"           | 58 lb x 66 lb          | 12"   | 8-1/2"x10"         | 5/8"          | NEMA 5-15P |