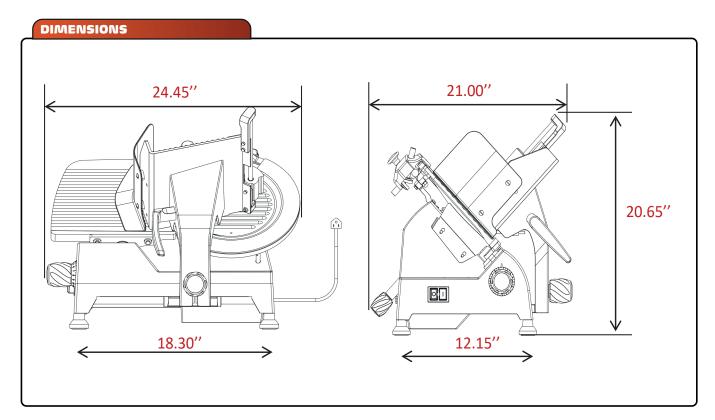

# 312ECF

**WARRANTY 01 YEAR PARTS** AND LABOR VALID IN THE CONTINENTAL UNITED STATES.

| Item   | Voltage | Power<br>Rating | Amps | Dimensions<br>(W x D x H) | Weight<br>(Net x Ship) | Blade | Cutting<br>(W × H) | Max.<br>Slice | PLUG       |
|--------|---------|-----------------|------|---------------------------|------------------------|-------|--------------------|---------------|------------|
| 312ECF | 110 V   | 1/2 HP          | 4    | 25" x 21" x 21"           | 58 lb x 66 lb          | 12"   | 8-1/2"x10"         | 5/8"          | NEMA 5-15P |