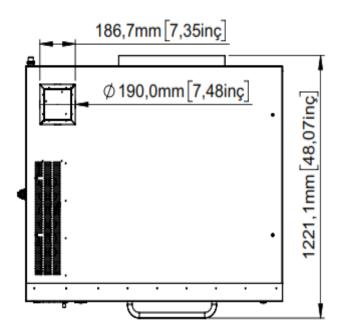

### **Product Specifications:**

- Product Dimensions (WDH): 55" x 48" x 62"
- Product Weight: 982 lbs.