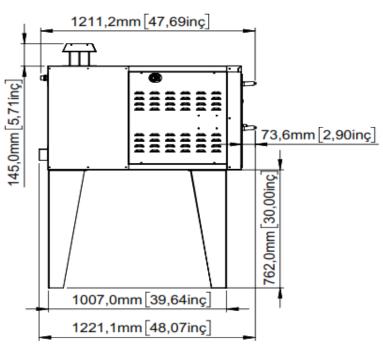

## **Shipping Specifications:**

- Shipping Dimensions (WDH): 57" x 50" x 29"
- Shipping Weight: 1092 lbs.