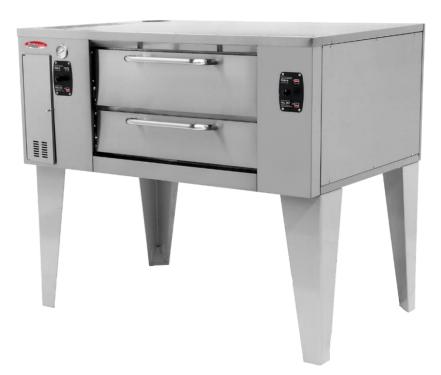

## BakeMax BMBPD915 55" Gas Pizza Stone Hearth Deck Oven

BakeMax Deck Ovens are reliable and versatile solutions designed for professional baking applications. The oven features independently controlled top and bottom heat for perfectly balanced results. Oven exteriors are all heavy-duty stainless steel and are fully insulated for cooler outer temperatures and consistent interior temperatures.

#### Features:

- Oven exteriors are all heavy-duty stainless steel and are fully insulated for cooler outer temperatures and consistent interior temperatures
- This series is constructed with heavy duty angle iron frame, which is fully welded to allow for double stacking
- The oven chamber features two refractory baking stones with an 8" deck height and independently controlled top and bottom heat for perfectly balanced results
- Temperature Range of 0-752°F
- Spring-balanced, fully insulated doors.
- Oven Inner Dimensions: 36" W x 36" D
- Combination gas controls with gas valve, gas regulator, and pilot safety.
- Independently controlled top and bottom heat dampers.
- Heavy duty, slide-out flame diverters
- Left-side or rear 3/4" (19mm) NPT gas connection.
- Heavy duty, slide-out flame diverters
- 58,000 total BTU per Deck
- Natural or LP Gas with Thermostatic Temperature Controls
- 1-Year Limited Warranty