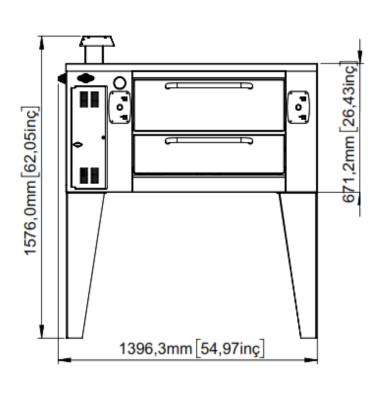

### **Product Specifications:**

- Product Dimensions (WDH): 55" x 48" x 62"
- Product Weight: 982 lbs.