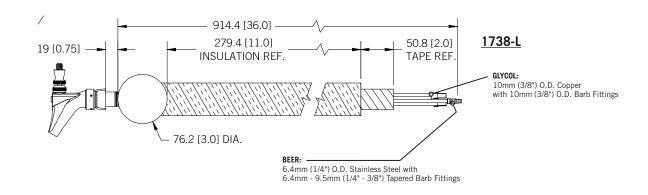

www.micromatic.com • 1 (866) 327-4159

KOOL-RITE™ INSERT - 14 FAUCET

Job Number: Location:

| Part No. | Faucets | Shank Length | Dispense System     | Shipping Weight |
|----------|---------|--------------|---------------------|-----------------|
| □ 1738-L | 14      | Long         | Kool-Rite™ (Glycol) | 17 kg<br>37 lbs |
| □ 1738-S | 14      | Short        | Kool-Rite™ (Glycol) | 17 kg<br>37 lbs |

### **Dimensions**

Toll-Free: 1-866-327-4159 www.micromatic.com