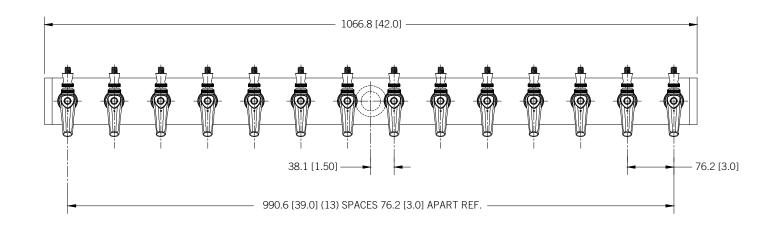

## **DRAFT TOWER**



# KOOL-RITE™ INSERT - 14 FAUCET

- Imagine the draft tower possibilities to match a theme or décor.
- Design and build a custom tower around Kool-Rite™.
- Kool-Rite<sup>™</sup> technology with patented cooling blocks and leak proof shanks.
- All stainless steel contact with the beer for the ultimate in draft purity.







www.micromatic.com • 1 (866) 327-4159

KOOL-RITE™ INSERT - 14 FAUCET

Job Number: Location:





| Part No. | Faucets | Shank Length | Dispense System     | Shipping Weight |
|----------|---------|--------------|---------------------|-----------------|
| □ 1738-L | 14      | Long         | Kool-Rite™ (Glycol) | 17 kg<br>37 lbs |
| □ 1738-S | 14      | Short        | Kool-Rite™ (Glycol) | 17 kg<br>37 lbs |

### **Dimensions**









Toll-Free: 1-866-327-4159 www.micromatic.com

#### West

19791 Bahama St. Northridge, CA 91324 Tel. (818) 701-9765 Fax. (818) 701-9844

#### Central

10726 North Second St. Machesney Park, IL 61115 Tel. (815) 968-7557 Fax. (815) 968-0363

#### Southeast

15111 Dispense Ln. Brooksville, FL 34604 Tel. (352) 799-6331 Fax. (352) 796-2429

#### **Northeast**

4601 Saucon Creek Rd. Center Valley, PA 18034 Tel. (610) 625-4464 Fax. (610) 625-4466