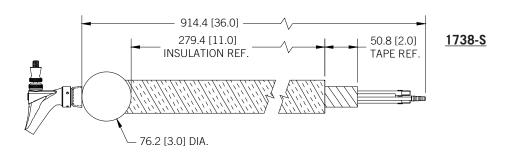

www.micromatic.com • 1 (866) 327-4159

KOOL-RITE™ INSERT - 14 FAUCET

Job Number: Location:

| Part No. | Faucets | Shank Length | Dispense System     | Shipping Weight |
|----------|---------|--------------|---------------------|-----------------|
| □ 1738-L | 14      | Long         | Kool-Rite™ (Glycol) | 17 kg<br>37 lbs |
| □ 1738-S | 14      | Short        | Kool-Rite™ (Glycol) | 17 kg<br>37 lbs |

### **Dimensions**

Toll-Free: 1-866-327-4159 www.micromatic.com