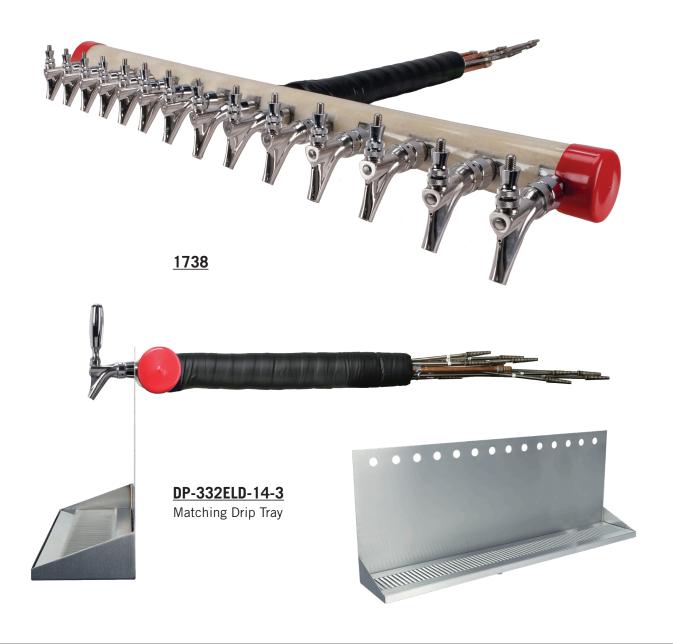

# KOOL-RITE™ INSERT - 14 FAUCET

- Imagine the draft tower possibilities to match a theme or décor.
- Design and build a custom tower around Kool-Rite™.
- Kool-Rite<sup>™</sup> technology with patented cooling blocks and leak proof shanks.
- All stainless steel contact with the beer for the ultimate in draft purity.

www.micromatic.com • 1 (866) 327-4159

KOOL-RITE™ INSERT - 14 FAUCET

Job Number: Location:

| Part No. | Faucets | Shank Length | Dispense System     | Shipping Weight |
|----------|---------|--------------|---------------------|-----------------|
| □ 1738-L | 14      | Long         | Kool-Rite™ (Glycol) | 17 kg<br>37 lbs |
| □ 1738-S | 14      | Short        | Kool-Rite™ (Glycol) | 17 kg<br>37 lbs |