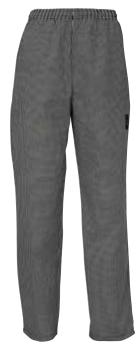

## **CHEF PANTS - HOUNDSTOOTH**

- Relaxed, universal fit; elastic waistband with inner drawstring
- Two side-seam pockets
- ♦ 65/35 poly-cotton blend
- Color display box only available with full case (FC) qty

**UNF-4KM** 

Pattern

Elastic waistband, inner drawstring