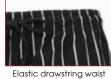

## CHEF PANTS - WOVEN CHALKSTRIPE

- Relaxed, universal fit; elastic drawstring waist
- ◆ Two side-seam pockets
- ♦ 65/35 poly-cotton blend
- Color display box only available with full case (FC) qty

Refer to sizing guide following chef hats