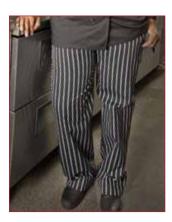

## CHEF PANTS - WOVEN CHALKSTRIPE

- Relaxed, universal fit; elastic drawstring waist
- ◆ Two side-seam pockets
- ♦ 65/35 poly-cotton blend
- Color display box only available with full case (FC) qty

Refer to sizing guide following chef hats

Woven pattern

**UNF-3CM** 