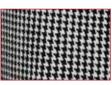

| XL   | Each | 12/24 |
| UNF-3CXXL | Chalkstripe | 2X   | Each | 12/24 |
|           |             |      |      |       |



Woven pattern





**UNF-3CM** 

## **CHEF PANTS - HOUNDSTOOTH**

- Relaxed, universal fit; elastic waistband with inner drawstring
- Two side-seam pockets
- ♦ 65/35 poly-cotton blend
- Color display box only available with full case (FC) qty

Refer to sizing guide following chef hats











| ITEM       | COLOR       | SIZE | UOM  | CASE  |
|------------|-------------|------|------|-------|
| UNF-4KS    | Houndstooth | S    | Each | 12/24 |
| UNF-4KM    | Houndstooth | М    | Each | 12/24 |
| UNF-4KL    | Houndstooth | L    | Each | 12/24 |
| UNF-4KXL   | Houndstooth | XL   | Each | 12/24 |
| IINF-4KXXI | Houndstooth | 2X   | Fach | 12/24 |



**UNF-4KM** 





Pattern



Elastic waistband, inner drawstring