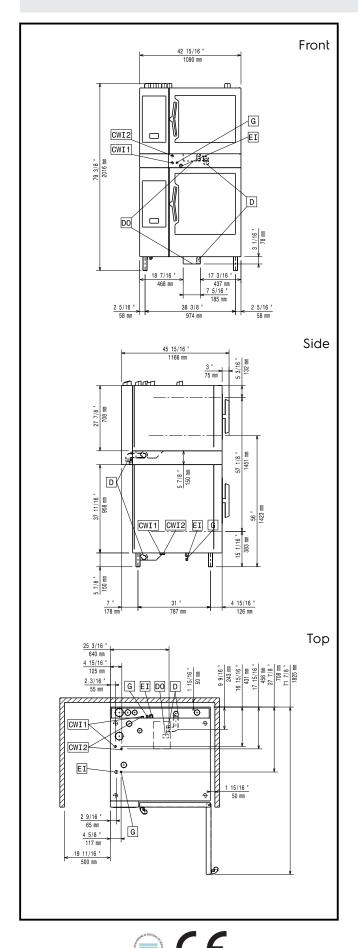

## **Key Information:**

External dimensions,

Width:

Depth:

**922625 (STK6211021)** 1000 mm

External dimensions, Height:

530 mm

External dimensions,

1300 mm

APPROVAL: