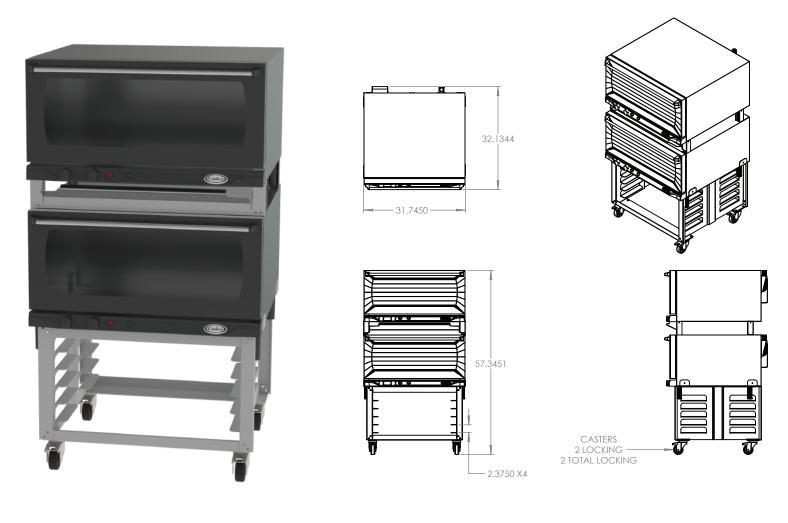

## MODEL: XAFS-183-2

The XAF Station is a heavy duty, manual control oven featuring two XAF convection ovens, stacked on the OST Cadco stand, offering enhanced capacity and efficient cooking.

It's compact and easy-to-manage and perfect for establishments requiring high-volume cooking with minimal space.

#### SPEC FOR EACH XAF-183

Unit Dimensions (W" x H" x D"): 31 1/2 x 19 7/8 x 32 Cavity Size (W" x H" x D"): 27 1/4 x 10 x 18 3/4; 3 cft. (One fan. NEMA L6-30 plug.)Shelves: 3 Volts: 208-240 Watts: 4600 Amps: 20

### SPEC FOR OST-195-CS

Unit Dimensions (W" x H" x D"): 31.71" x 23" x 27" Handles 5 FULL Size Sheet pans ( not included) Can hold two full size cadco ovens Short Heavy-Duty Stand w/ Wheels for full size ovens