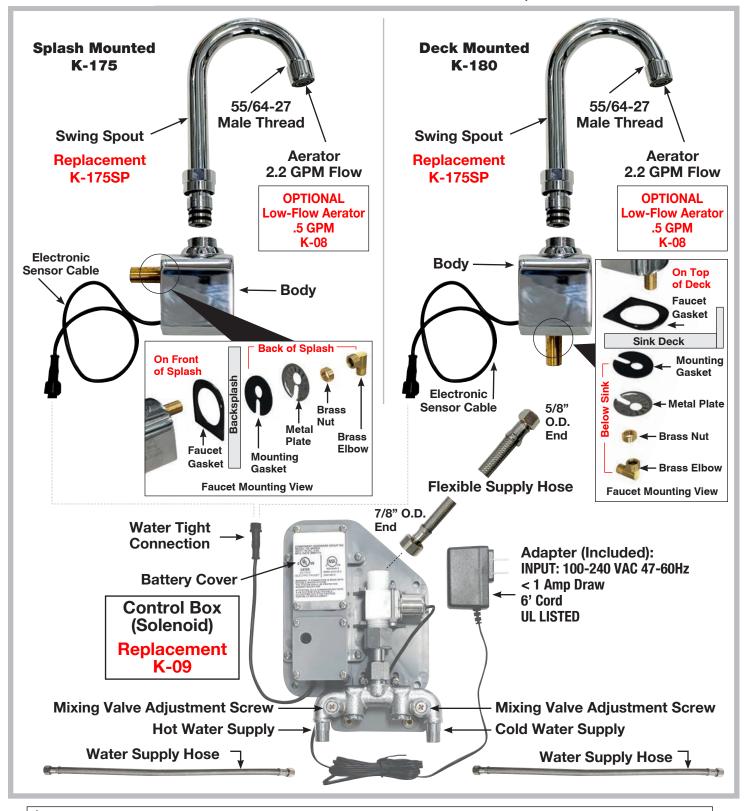

## **FAUCET PARTS - EXPLODED VIEW**

For Models: K-175 (Splash Mt.), K-180 (Deck Mt.)

Conforms To NSF 61/9 Lead Free Requirements

MARNING: Faucets on this page may expose you to chemicals, including lead, that are known to the State of California to cause cancer or birth defects or other reproductive harm. For more Info.,visit www.p65warnings.ca.gov.