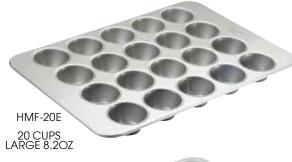

| ITEM    | DESCRIPTION        | SIZE                 | CAPACITY | UOM  | CASE |  |
|---------|--------------------|----------------------|----------|------|------|--|
| HMF-20E | 20 Cups<br>Large   |                      | 8.2 Oz   | Each | 4    |  |
| HMF-24F | 24 Cups<br>Texas   |                      | 5.6 Oz   | Each | 4    |  |
| HMF-24S | 24 Cups<br>Jumbo   | All pans<br>measure  | 7 Oz     | Each | 4    |  |
| HMF-35T | 35 Cups<br>Cupcake | 17-7/8" x<br>25-7/8" | 3.8 Oz   | Each | 4    |  |
| HMF-48O | 48 Cups<br>Mini    |                      | 1.1 Oz   | Each | 4    |  |
| HMF-48T | 48 Cups<br>Mini    |                      | 2.1 Oz   | Each | 4    |  |