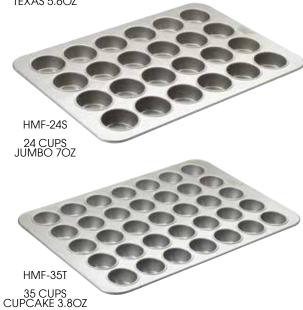

| ITEM    | DESCRIPTION        | SIZE                 | CAPACITY | UOM  | CASE |  |
|---------|--------------------|----------------------|----------|------|------|--|
| HMF-20E | 20 Cups<br>Large   |                      | 8.2 Oz   | Each | 4    |  |
| HMF-24F | 24 Cups<br>Texas   |                      | 5.6 Oz   | Each | 4    |  |
| HMF-24S | 24 Cups<br>Jumbo   | All pans<br>measure  | 7 Oz     | Each | 4    |  |
| HMF-35T | 35 Cups<br>Cupcake | 17-7/8" x<br>25-7/8" | 3.8 Oz   | Each | 4    |  |
| HMF-48O | 48 Cups<br>Mini    |                      | 1.1 Oz   | Each | 4    |  |
| HMF-48T | 48 Cups<br>Mini    |                      | 2.1 Oz   | Each | 4    |  |