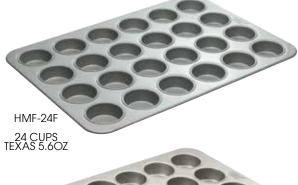

| ITEM    | DESCRIPTION        | SIZE                 | CAPACITY | UOM  | CASE |  |
|---------|--------------------|----------------------|----------|------|------|--|
| HMF-20E | 20 Cups<br>Large   |                      | 8.2 Oz   | Each | 4    |  |
| HMF-24F | 24 Cups<br>Texas   |                      | 5.6 Oz   | Each | 4    |  |
| HMF-24S | 24 Cups<br>Jumbo   | All pans<br>measure  | 7 Oz     | Each | 4    |  |
| HMF-35T | 35 Cups<br>Cupcake | 17-7/8" x<br>25-7/8" | 3.8 Oz   | Each | 4    |  |
| HMF-48O | 48 Cups<br>Mini    |                      | 1.1 Oz   | Each | 4    |  |
| HMF-48T | 48 Cups<br>Mini    |                      | 2.1 Oz   | Each | 4    |  |