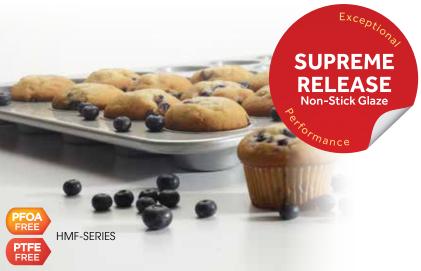

## **MUFFIN PANS**

These non-stick muffin pans are designed for use in commercial ovens and on speed racks. The cups are properly spaced for achieving ideal muffin tops.

- Heavy-duty 26-gauge aluminized steel
- Premium non-stick coating for clean release
- Closed bead, wire-in reinforced rim
- All pans are 17-7/8" x 25-7/8", ideal for sheet pan racks

| ITEM    | DESCRIPTION        | SIZE                 | CAPACITY | UOM  | CASE |  |
|---------|--------------------|----------------------|----------|------|------|--|
| HMF-20E | 20 Cups<br>Large   |                      | 8.2 Oz   | Each | 4    |  |
| HMF-24F | 24 Cups<br>Texas   |                      | 5.6 Oz   | Each | 4    |  |
| HMF-24S | 24 Cups<br>Jumbo   | All pans<br>measure  | 7 Oz     | Each | 4    |  |
| HMF-35T | 35 Cups<br>Cupcake | 17-7/8" x<br>25-7/8" | 3.8 Oz   | Each | 4    |  |
| HMF-48O | 48 Cups<br>Mini    |                      | 1.1 Oz   | Each | 4    |  |
| HMF-48T | 48 Cups<br>Mini    |                      | 2.1 Oz   | Each | 4    |  |