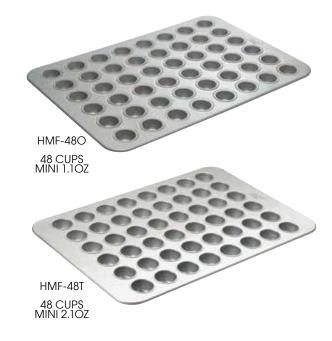

| ITEM    | DESCRIPTION        | SIZE                 | CAPACITY | UOM  | CASE |  |
|---------|--------------------|----------------------|----------|------|------|--|
| HMF-20E | 20 Cups<br>Large   |                      | 8.2 Oz   | Each | 4    |  |
| HMF-24F | 24 Cups<br>Texas   |                      | 5.6 Oz   | Each | 4    |  |
| HMF-24S | 24 Cups<br>Jumbo   | All pans<br>measure  | 7 Oz     | Each | 4    |  |
| HMF-35T | 35 Cups<br>Cupcake | 17-7/8" x<br>25-7/8" | 3.8 Oz   | Each | 4    |  |
| HMF-48O | 48 Cups<br>Mini    |                      | 1.1 Oz   | Each | 4    |  |
| HMF-48T | 48 Cups<br>Mini    |                      | 2.1 Oz   | Each | 4    |  |