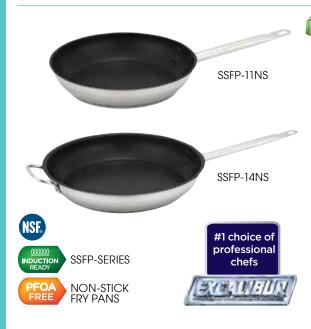

# NON-STICK FRY PANS

Excalibur<sup>®</sup> non-stick coating

Ideal for delicate foods like fried egg, flaky fish, etc.

| ITEM DESCRIPTION        | SIZE             | UOM  | CASE |
|-------------------------|------------------|------|------|
| SSFP-8NS 8"             | 8" x 1-1/2"      | Each | 1/6  |
| SSFP-9NS 9-1/2"         | 9-1/2" x 1-3/4"  | Each | 1/6  |
| SSFP-11NS 11"           | 11" x 2"         | Each | 1/6  |
| SSFP-12NS 12", Help Hdl | 12-1/2" x 2"     | Each | 1/2  |
| SSFP-14NS 14", Help Hdl | 14-1/4" x 2-1/2" | Each | 2    |