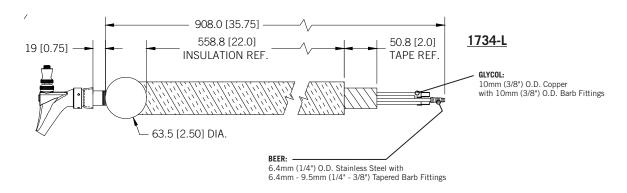

www.micromatic.com • 1 (866) 327-4159

KOOL-RITE™ INSERT - 6 FAUCET

Job Number: Location:

| Part No. | Faucets | Shank Length | Dispense System     | Shipping Weight |
|----------|---------|--------------|---------------------|-----------------|
| □ 1734-L | 6       | Long         | Kool-Rite™ (Glycol) | TBD             |
|          |         |              |                     | TBD             |
| □ 1734-S | 6       | Short        | Kool-Rite™ (Glycol) | TBD             |
|          |         |              |                     | TBD             |

### **Dimensions**

Toll-Free: 1-866-327-4159 www.micromatic.com