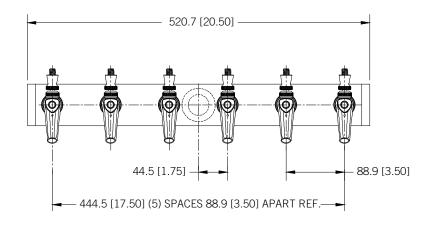

and build a custom tower around Kool-Rite™.
- Kool-Rite<sup>™</sup> technology with patented cooling blocks and leak proof shanks.
- All stainless steel contact with the beer for the ultimate in draft purity.







www.micromatic.com • 1 (866) 327-4159

KOOL-RITE™ INSERT - 6 FAUCET

Job Number: Location:



| Part No. | Faucets | Shank Length | Dispense System     | Shipping Weight |
|----------|---------|--------------|---------------------|-----------------|
| □ 1734-L | 6       | Long         | Kool-Rite™ (Glycol) | TBD             |
|          |         |              |                     | TBD             |
| □ 1734-S | 6       | Short        | Kool-Rite™ (Glycol) | TBD             |
|          |         |              |                     | TBD             |

### **Dimensions**









Toll-Free: 1-866-327-4159 www.micromatic.com

#### West

19791 Bahama St. Northridge, CA 91324 Tel. (818) 701-9765 Fax. (818) 701-9844

#### Central

10726 North Second St. Machesney Park, IL 61115 Tel. (815) 968-7557 Fax. (815) 968-0363

#### Southeast

15111 Dispense Ln. Brooksville, FL 34604 Tel. (352) 799-6331 Fax. (352) 796-2429

#### **Northeast**

4601 Saucon Creek Rd. Center Valley, PA 18034 Tel. (610) 625-4464 Fax. (610) 625-4466