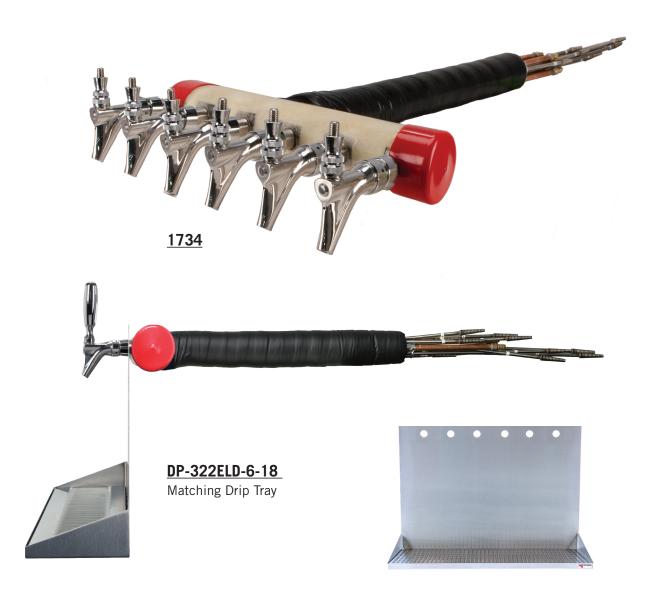

## KOOL-RITE™ INSERT - 6 FAUCET

- Imagine the draft tower possibilities to match a theme or décor.
- Design and build a custom tower around Kool-Rite™.
- Kool-Rite<sup>™</sup> technology with patented cooling blocks and leak proof shanks.
- All stainless steel contact with the beer for the ultimate in draft purity.

www.micromatic.com • 1 (866) 327-4159

KOOL-RITE™ INSERT - 6 FAUCET

Job Number: Location:

| Part No. | Faucets | Shank Length | Dispense System     | Shipping Weight |
|----------|---------|--------------|---------------------|-----------------|
| □ 1734-L | 6       | Long         | Kool-Rite™ (Glycol) | TBD             |
|          |         |              |                     | TBD             |
| □ 1734-S | 6       | Short        | Kool-Rite™ (Glycol) | TBD             |
|          |         |              |                     | TBD             |