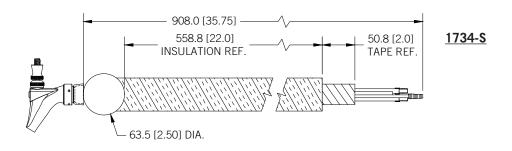

www.micromatic.com • 1 (866) 327-4159

KOOL-RITE™ INSERT - 6 FAUCET

Job Number: Location:

| Part No. | Faucets | Shank Length | Dispense System     | Shipping Weight |
|----------|---------|--------------|---------------------|-----------------|
| □ 1734-L | 6       | Long         | Kool-Rite™ (Glycol) | TBD             |
|          |         |              |                     | TBD             |
| □ 1734-S | 6       | Short        | Kool-Rite™ (Glycol) | TBD             |
|          |         |              |                     | TBD             |

### **Dimensions**

Toll-Free: 1-866-327-4159 www.micromatic.com