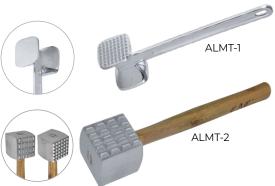

## Meat Tenderizer

-Heavy-duty aluminum construction

-Grooved side for tenderizing and flat side for pounding

| Item   | Description                             | UOM  | Case |
|--------|-----------------------------------------|------|------|
| ALMT-1 | 2" x 2" x 9-1/2"L                       | Each | 36   |
| ALMT-2 | 3" x 2-1/2" x 12-3/4"L w/ Wooden Handle | Each | 6/12 |