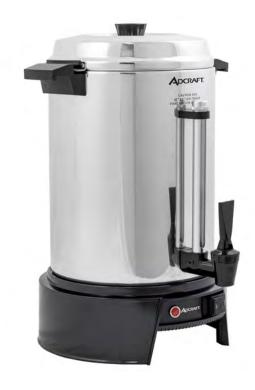

# Adcraft 55 Cup Coffee Urn, in Silver

# Warranty (USA / Canada) -

Protected by Admiral Craft Equipment Corporation's one-year limited warranty.

Built for efficiency, durability and consistent brewing, the Adcraft 55 Cup Coffee Urn is ideal for keeping coffee hot and ready for extended periods. Made of durable aluminum, this commercial coffee urn has an attractive, sleek design that complements any serving area. It is perfect for serving large quantities of coffee in settings like hotels, catering events, banquet halls, offices and restaurants. This urn has a generous 55-cup capacity and keeps coffee hot and fresh for hours, ensuring a steady supply for guests.

#### Features and Construction -

- Made of durable aluminum
- 72" cord
- An indicator light informs you that the brewing cycle is done and coffee is ready
- 55 cup capacity
- Features a coffee-level gauge and interior water level markings
- Automatic temperature control keeps coffee hot for hours
- Two-way dripless faucet for single-cup or continuous filling
- Includes cleaning tool
- Dimensions are 12.87" x 13.46" x 17.83"
- Covered by the Adcraft One-Year Limited Warranty