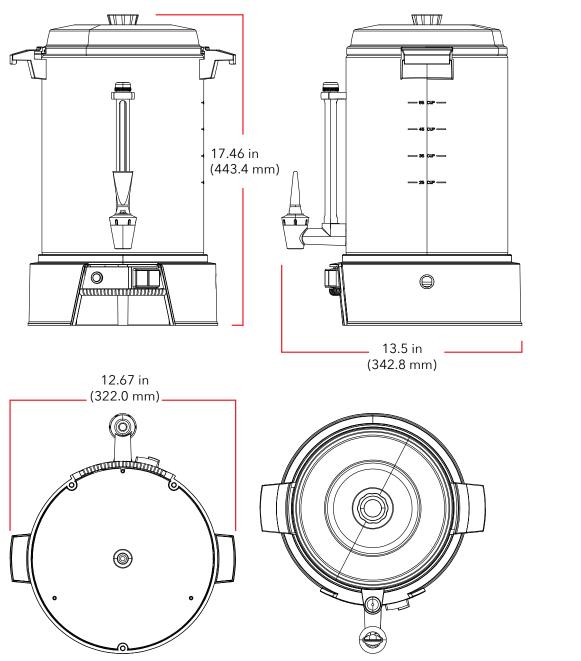

#### Features and Construction -

- Made of durable aluminum
- 72" cord
- An indicator light informs you that the brewing cycle is done and coffee is ready
- 55 cup capacity
- Features a coffee-level gauge and interior water level markings
- Automatic temperature control keeps coffee hot for hours
- Two-way dripless faucet for single-cup or continuous filling
- Includes cleaning tool
- Dimensions are 12.87" x 13.46" x 17.83"
- Covered by the Adcraft One-Year Limited Warranty

#### Capacity -

55 Cup (270 oz)

CUA55 **FRONT** 

SIDE

## **Coffee Urn**

| Control Type | Capacity              | Assembled Dimensions<br>L x W x H (in) | Package Dimensions<br>L x W x H (in) | Item Weight (lb) | Shipping Weight<br>(lb) |
|--------------|-----------------------|----------------------------------------|--------------------------------------|------------------|-------------------------|
| Manual       | 55 Cup (270 oz)<br>8L | 12.87" x 13.46" x 17.83"               | 13.39" x 13.39" x 17.32"             | 6.5              | 8.5                     |