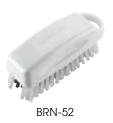

# NAIL CLEANING BRUSH

- Synthetic high-low bristles effectively scrub nails without damage to surrounding skin
- Easy-grip contoured handle; molded-in bristles
- Contour design prevents surface contact when stored on side, preventing contamination

| ITEM   | DESCRIPTION   | UOM  | CASE  |
|--------|---------------|------|-------|
| BRN-52 | 5-3/4"L x 2"W | Each | 12/48 |