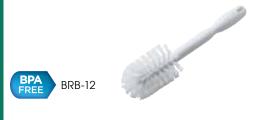

## **BOTTLE CLEANING BRUSH**

- Ergonomic handle helps to reduce strain when washing bottles, glasses, pitchers/carafes
- Soft, durable bristles effectively remove residue without scratching
- Easily reaches into narrow bottle necks and inner corners

| ITEM   | DESCRIPTION       | COLOR | UOM  | CASE  |
|--------|-------------------|-------|------|-------|
| BRB-12 | 12"L x 2-3/4" Dia | White | Each | 12/48 |