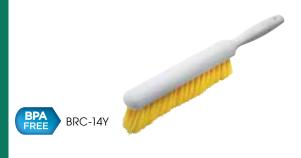

#### **COUNTER CLEANING BRUSH**

- Synthetic bristles will not damage counter surfaces
- Ergonomic handle design for ultimate comfort

| ITEM    | DESCRIPTION  | UOM  | CASE |
|---------|--------------|------|------|
| BRC-14Y | 14-1/4" O.L. | Each | n 12 |