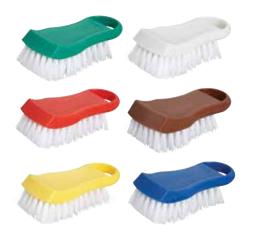

#### HACCP COLOR-CODED CUTTING BOARD BRUSHES

- Firm, synthetic bristles get surfaces clean
- Contoured shape for easy-grip and wide scrubbing area
- Colors can designate specific types of cleaning

| ITEM   | DESCRIPTION | UOM  | CASE  |
|--------|-------------|------|-------|
| CBR-WT | White       | Each | 24/96 |
| CBR-BN | Brown       | Each | 24/96 |
| CBR-BU | Blue        | Each | 24/96 |
| CBR-GR | Green       | Each | 24/96 |
| CBR-RD | Red         | Each | 24/96 |
| CBR-YL | Yellow      | Each | 24/96 |