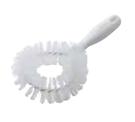

## VEGETABLE CLEANING BRUSH

- Firm bristles effectively remove dirt and impurities from vegetable skins
- Circular opening surrounds cucumbers, carrots or zucchini for a thorough, all-around cleaning
- Comfortable, easy-grip ergonomic handle

| ITEM   | DESCRIPTION       | COLOR | UOM  | CASE  |
|--------|-------------------|-------|------|-------|
| BRV-10 | 9-1/4"L x 4-3/4"W | White | Each | 12/48 |