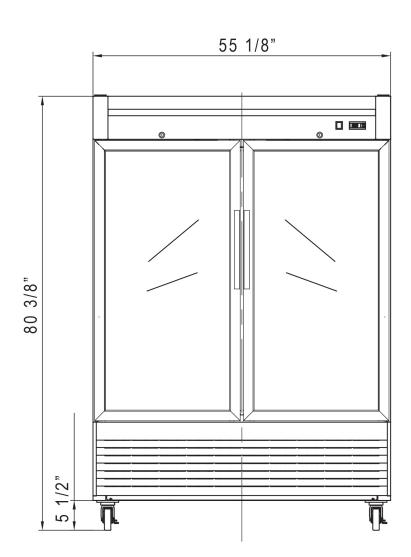

# **DETAILS & SPECIFICATIONS**

D55F-GS2

Front View

Side View

| MODEL    | EXTERNAL DIMENSION   | PACKAGING DIMENSION  | PRODUCT NET | # OF    | 40HQ            |
|----------|----------------------|----------------------|-------------|---------|-----------------|
|          | WXDXH (INCHES)       | WXDXH (INCHES)       | WEIGHT      | SHELVES | CONTAINER CERT. |
| D55F-GS2 | 55 1/8 x 34 x 80 3/8 | 57 1/8 x 36 x 82 3/8 | 506 lbs     | 8       | 21              |