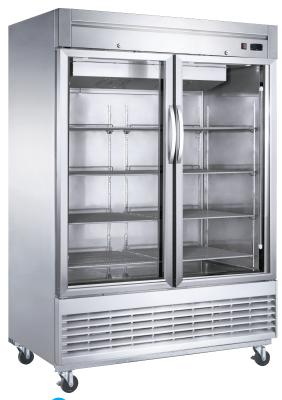

## **REACH IN FREEZER**

D55F-GS2

Bottom Mounted / 2 Glass Door

### **PRODUCT FEATURES**

- Equipped with Locking Doors
- The compressor is mounted in the bottom for better heat evaporation.
- Digital temperature controls with LED display for precise adjustment and automatic defrosting system.
- Temperatures in the cabinet range from 0 to -8° degrees Fahrenheit
- ( Hinged glass doors, tempered glass, UV blocking.
- R290 Natural Refrigerant promotes faster cool down and efficient energy consumption.
- Epoxy coated wire shelves.
- Stainless steel interior & exterior, sealed interior floors, and rounded cabinet corners for easy cleaning.
- High quality coated stainless adjustable shelves prevent peel and rust.
- Lifetime warranty on hinges.
- Adjustable front locking casters.