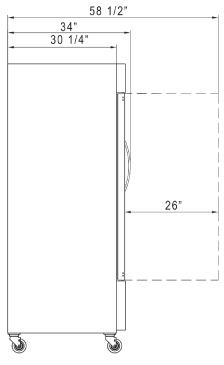

# **DETAILS & SPECIFICATIONS**

D55F-GS2

Front View

Side View

| MODEL    | EXTERNAL DIMENSION   | PACKAGING DIMENSION  | PRODUCT NET | # OF    | 40HQ            |
|----------|----------------------|----------------------|-------------|---------|-----------------|
|          | WXDXH (INCHES)       | WXDXH (INCHES)       | WEIGHT      | SHELVES | CONTAINER CERT. |
| D55F-GS2 | 55 1/8 x 34 x 80 3/8 | 57 1/8 x 36 x 82 3/8 | 506 lbs     | 8       | 21              |