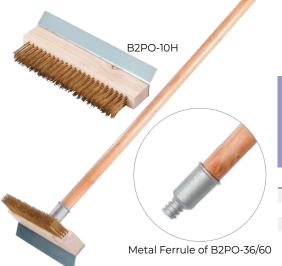

Metal Steel Scraper

- -Brush head (sold separately) is designed with hardwood base, metal scraper and strong brass bristle for easy scrubbing and removal of caked-on carbon debris and heavy grease.
- -Threaded wooden handle available in 36" and 60" (sold separately) is equipped with a metal ferrule to securely fit the brush head for enhanced durability and to help meet versatile cleaning needs.

| Item     | Description                 | UOM  | Case  |
|----------|-----------------------------|------|-------|
| B2PO-10H | Brush Head w/ Scraper, 10"L | Each | 12/48 |
| B2PO-36  | 36" Wooden Handle           | Each | 48    |
| B2PO-60  | 60" Wooden Handle           | Each | 6/24  |
| B2PO-36  | 36" Wooden Handle           | Each | 48    |

B2PO-10H assembled with B2PO-36