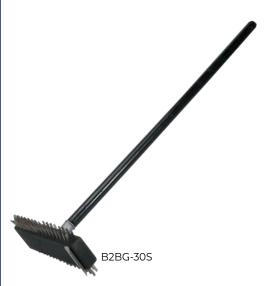

## Oven/Broiler/Grill Brush

- -Double-sided stainless steel bristle with metal scraper perfect for removing rust, tough debris, grease, carbonized burnt food and more.
- -30" long handle makes it easy to clean hard-to-reach areas while keeping a safe distance from heat during cleaning.
- -Painted finish with metal ferrule offers a smooth grip and enhanced performance.

| Item     | Description                                    | UOM  | Case |
|----------|------------------------------------------------|------|------|
| B2BG-30S | Stainless Steel Bristle w/ Scraper, 30" Handle | Each | 8/32 |