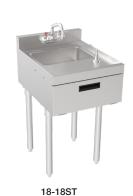

# Sink with Soap & Towel Dispenser

Silver Series Underbar

| Model    | Description                                           | Width (A) |
|----------|-------------------------------------------------------|-----------|
| 18-12DST | 12" Sink with Soap & Towel Dispenser                  | 12"       |
| 18-18ST  | Silver Series 18" Sink with Soap<br>& Towel Dispenser | 18"       |

### 18-18ST