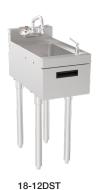

# Sink with Soap & Towel Dispenser

Silver Series Underbar

| Model    | Description                                           | Width (A) |
|----------|-------------------------------------------------------|-----------|
| 18-12DST | 12" Sink with Soap & Towel Dispenser                  | 12"       |
| 18-18ST  | Silver Series 18" Sink with Soap<br>& Towel Dispenser | 18"       |

#### 18-12DST