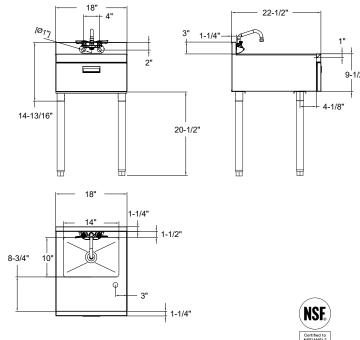

#### **Standard Features**

- Front door swings down to load towels
- Durable stainless steel construction
- 22-1/2" front to back depth
- 10"D x 14"W x 9.5"H bowl size
- 3" H backsplash
- 1-5/8" tubular legs with gray plastic bullet feet
- 1-1/2" drain
- 4" center wall mount faucet included with quarter turn ceramic valves

## **Specifications**

| Material   | <ul> <li>20 gauge 304 stainless steel body</li> </ul>                                                            |  |
|------------|------------------------------------------------------------------------------------------------------------------|--|
| Depth      | ■ 22-1/2" front to back                                                                                          |  |
| Backsplash | <ul> <li>3" high backsplash</li> </ul>                                                                           |  |
| Legs       | <ul> <li>20-1/2" tubular (1-5/8" diameter) 16 gauge<br/>stainless steel with grey plastic bullet foot</li> </ul> |  |
| Faucet     | <ul> <li>10-406L: 4" center wall mount faucet<br/>with 6" spout</li> </ul>                                       |  |
| Drains     | ■ 1-1/2" drain                                                                                                   |  |
| Plumbing   | 4" on center 1" holes for wall mounted faucets                                                                   |  |
|            |                                                                                                                  |  |

### 18-18ST