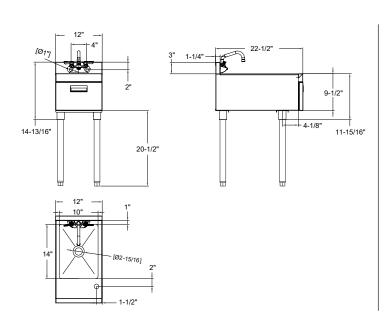

#### **Standard Features**

- Front door swings down to load towels
- Durable stainless steel construction
- 22-1/2" front to back depth
- 10"D x 14"W x 9.5"H bowl size
- 3" H backsplash
- 1-5/8" tubular legs with gray plastic bullet feet
- 1-1/2" drain
- 4" center wall mount faucet included with quarter turn ceramic valves

## **Specifications**

| Material   | <ul> <li>20 gauge 304 stainless steel body</li> </ul>                                                            |  |
|------------|------------------------------------------------------------------------------------------------------------------|--|
| Depth      | ■ 22-1/2" front to back                                                                                          |  |
| Backsplash | <ul> <li>3" high backsplash</li> </ul>                                                                           |  |
| Legs       | <ul> <li>20-1/2" tubular (1-5/8" diameter) 16 gauge<br/>stainless steel with grey plastic bullet foot</li> </ul> |  |
| Faucet     | <ul> <li>10-406L: 4" center wall mount faucet<br/>with 6" spout</li> </ul>                                       |  |
| Drains     | ■ 1-1/2" drain                                                                                                   |  |
| Plumbing   | 4" on center 1" holes for wall mounted faucets                                                                   |  |
|            |                                                                                                                  |  |

#### 18-12DST