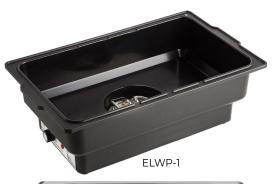

ELWP-1 with 1/1 Size GN Pan \*GN pan sold separately

Compatible Our Full Size Chafer

## **Electric Water Pan**

- -Durable and rust-resistant polypropylene construction for long-lasting
- -Flame-free hot holding solution helps to keep food warm during service.
- -Heats and keeps water up to 185°F/85°C; meets and exceeds HACCP food-safe reheating and hot-holding temperature requirements.
- -Thermostat knob on the control panel helps to adjust temperature while in
- -Maximized versatility allows for operating by itself or pairing with other full size chafer frames.
- -Compatible with standard GN pan (sold separately).
- -ETL listed; meets and complies with electrical safety standards in the U.S.A. (UL-197) and Canada (CAN/CSA-C22.2)
- -One-year warranty

## **SPECIFICATIONS**

| Capacity            | 1/1 size food pan x 1 or 1/2 size food pan x 2 |  |
|---------------------|------------------------------------------------|--|
| Color               | Black                                          |  |
| Dimensions          | 22-5/8"L x 13-3/4"W x 7"H                      |  |
| Voltage             | 120V                                           |  |
| Power               | 900W                                           |  |
| Frequency           | 60Hz                                           |  |
| Plug Type           | NEMA 5-15P                                     |  |
| Cord Length         | 5ft.                                           |  |
| Temperature Range   | 185°F/85°C-Max                                 |  |
| Shipping Dimensions | 22-7/8" x 14-5/8" x 7-7/8"H                    |  |
| Shipping Weight     | 6.6 lbs                                        |  |
| e with              |                                                |  |