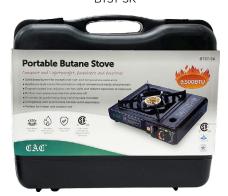

## **Butane Stove**

Designed with high-quality solid brass burner, C.A.C. Portable Butane Stove is able to offer optimal power output and long-lasting performance with compact size. Packing 9,500BTU with a metal body, this butane stove comes with a myriad of great features, which make it perfect for indoor/outdoor catering services, parties, buffets, camping, tableside display cooking and more.

## Single Burner Butane Stove

- -Advanced solid brass burner offers exceptional rust- and temperatureresistance; high-power output up to 9,500BTU/hour.
- -Built-in safety locking lever; heat-resistant knob; iron drip pan and grate; wind baffle
- -Appliance-style control knob helps to adjust temperature easily and precisely.
- -Enamel-coated iron drip pan catches spills and reflects heat back to cookware.
- -Built-in over pressure protection and auto-off
- -Commercial grade heavy-duty carrying case included
- -Compatible with 8-oz butane canister (sold separately)
- -Perfect for indoor and outdoor use
- -CSA listed for use with butane gas, commercial indoor or outdoor operation in the U.S.A. and Canada
- -One-year warranty