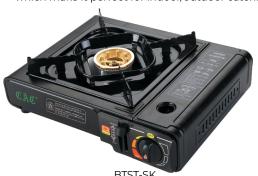

## **Butane Stove**

Designed with high-quality solid brass burner, C.A.C. Portable Butane Stove is able to offer optimal power output and long-lasting performance with compact size. Packing 9,500BTU with a metal body, this butane stove comes with a myriad of great features, which make it perfect for indoor/outdoor catering services, parties, buffets, camping, tableside display cooking and more.

## Single Burner Butane Stove

- -Advanced solid brass burner offers exceptional rust- and temperatureresistance; high-power output up to 9,500BTU/hour.
- -Built-in safety locking lever; heat-resistant knob; iron drip pan and grate; wind baffle
- -Appliance-style control knob helps to adjust temperature easily and precisely.
- -Enamel-coated iron drip pan catches spills and reflects heat back to cookware.
- -Built-in over pressure protection and auto-off
- -Commercial grade heavy-duty carrying case included
- -Compatible with 8-oz butane canister (sold separately)
- -Perfect for indoor and outdoor use
- -CSA listed for use with butane gas, commercial indoor or outdoor operation in the U.S.A. and Canada
- -One-year warranty

Solid Brass Burner

Conventional Control Panel