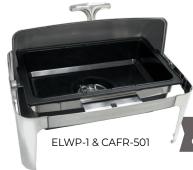

ELWP-1 with 1/1 Size GN Pan \*GN pan sold separately

Compatible Our Full Size Chafer

## **Electric Water Pan**

- -Durable and rust-resistant polypropylene construction for long-lasting
- -Flame-free hot holding solution helps to keep food warm during service.
- -Heats and keeps water up to 185°F/85°C; meets and exceeds HACCP food-safe reheating and hot-holding temperature requirements.
- -Thermostat knob on the control panel helps to adjust temperature while in
- -Maximized versatility allows for operating by itself or pairing with other full size chafer frames.
- -Compatible with standard GN pan (sold separately).
- -ETL listed; meets and complies with electrical safety standards in the U.S.A. (UL-197) and Canada (CAN/CSA-C22.2)
- -One-year warranty