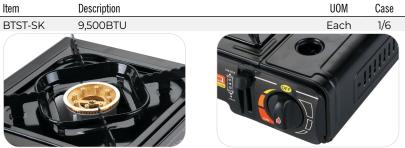

## Single Burner Butane Stove

- -Advanced solid brass burner offers exceptional rust- and temperatureresistance; high-power output up to 9,500BTU/hour.
- -Built-in safety locking lever; heat-resistant knob; iron drip pan and grate; wind baffle
- -Appliance-style control knob helps to adjust temperature easily and precisely.
- -Enamel-coated iron drip pan catches spills and reflects heat back to cookware.
- -Built-in over pressure protection and auto-off
- -Commercial grade heavy-duty carrying case included
- -Compatible with 8-oz butane canister (sold separately)
- -Perfect for indoor and outdoor use
- -CSA listed for use with butane gas, commercial indoor or outdoor operation in the U.S.A. and Canada
- -One-year warranty

Solid Brass Burner

Conventional Control Panel