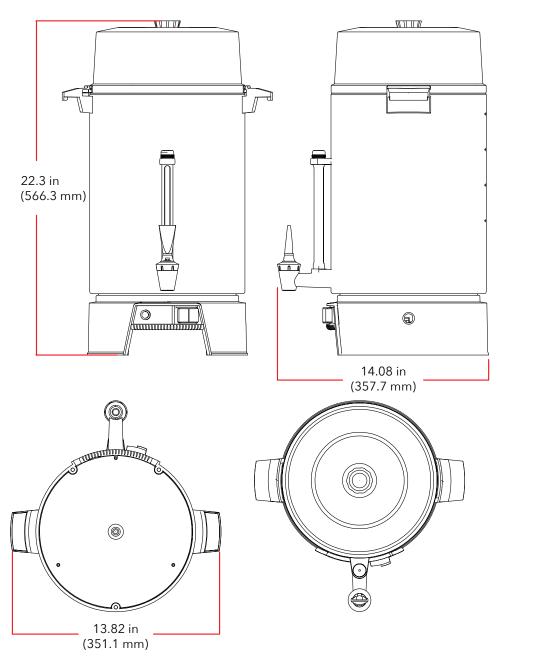

### Features and Construction

- Made of durable aluminum
- 72" cord
- An indicator light informs you that the brewing cycle is done and coffee is ready
- 100 cup capacity
- Features a coffee-level gauge and interior water level markings
- Automatic temperature control keeps coffee hot for hours
- Two-way dripless faucet for single-cup or continuous filling
- Includes cleaning tool
- Dimensions are 14.06" x 14.10" x 22.6"
- Covered by the Adcraft One-Year Limited Warranty

#### Capacity -

100 Cup (500 oz)

**CUA100 FRONT** 

SIDE

## **Coffee Urn**

| Control Type | Capacity                  | Assembled Dimensions<br>L x W x H (in) | Package Dimensions<br>L x W x H (in) | Item Weight (lb) | Shipping Weight<br>(lb) |
|--------------|---------------------------|----------------------------------------|--------------------------------------|------------------|-------------------------|
| Manual       | 100 Cup (500 oz)<br>14.8L | 14.06" x 14.10" x 22.60"               | 14.00" x 13.90" x 19.80"             | 7.5              | 9.6                     |