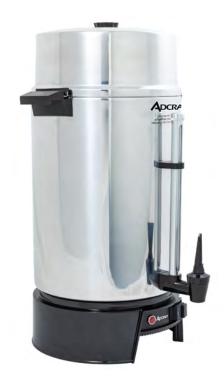

# Adcraft 100 Cup Coffee Urn, in Silver

Built for efficiency, durability and consistent brewing, the Adcraft 100 Cup Coffee Urn is ideal for keeping coffee hot and ready for extended periods. Made of durable aluminum, this commercial coffee urn has an attractive, sleek design that complements any serving area. It is perfect for serving large quantities of coffee in settings like hotels, catering events, banquet halls, offices and restaurants. This urn has a generous 100-cup capacity and keeps coffee hot and fresh for hours, ensuring a steady supply for guests.

### Features and Construction

- Made of durable aluminum
- 72" cord
- An indicator light informs you that the brewing cycle is done and coffee is ready
- 100 cup capacity
- Features a coffee-level gauge and interior water level markings
- Automatic temperature control keeps coffee hot for hours
- Two-way dripless faucet for single-cup or continuous filling
- Includes cleaning tool
- Dimensions are 14.06" x 14.10" x 22.6"
- Covered by the Adcraft One-Year Limited Warranty