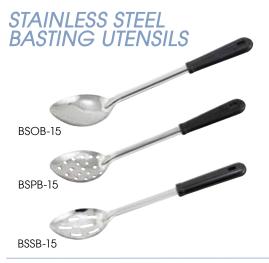

## BASTING SPOONS WITH PLASTIC HANDLE

#### ◆ 1.2mm thick stainless steel

| ITEM    | DESCRIPTION    | UOM  | CASE  |
|---------|----------------|------|-------|
| BSOB-11 | 11" Solid      | Each | 12/72 |
| BSOB-13 | 13" Solid      | Each | 12/72 |
| BSOB-15 | 15" Solid      | Each | 12/72 |
| BSPB-11 | 11" Perforated | Each | 12/72 |
| BSPB-13 | 13" Perforated | Each | 12/72 |
| BSPB-15 | 15" Perforated | Each | 12/72 |
| BSSB-11 | 11" Slotted    | Each | 12/72 |
| BSSB-13 | 13" Slotted    | Each | 12/72 |
| BSSB-15 | 15" Slotted    | Each | 12/72 |