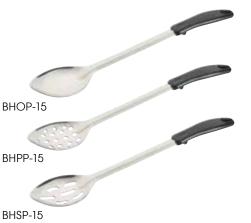

# BASTING SPOONS WITH PLASTIC STOP-HOOK HANDLE

## ♦ 1.2mm thick stainless steel

| ITEM    | DESCRIPTION    | UOM  | CASE   |
|---------|----------------|------|--------|
| BHOP-11 | 11" Solid      | Each | 12/120 |
| BHOP-13 | 13" Solid      | Each | 12/120 |
| BHOP-15 | 15" Solid      | Each | 12/120 |
| BHPP-11 | 11" Perforated | Each | 12/120 |
| BHPP-13 | 13" Perforated | Each | 12/120 |
| BHPP-15 | 15" Perforated | Each | 12/120 |
| BHSP-11 | 11" Slotted    | Each | 12/120 |
| BHSP-13 | 13" Slotted    | Each | 12/120 |
| BHSP-15 | 15" Slotted    | Each | 12/120 |