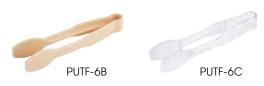

# POLYCARBONATE SERVING UTENSILS

#### **FLAT TONGS**

## Textured grip

| ITEM    | DESCRIPTION | SIZE | UOM  | CASE   |
|---------|-------------|------|------|--------|
| PUTF-6B | Beige       | 6"   | Each | 12/432 |
| PUTF-6C | Clear       | 6"   | Each | 12/432 |
| PUTF-6K | Black       | 6"   | Each | 12/432 |