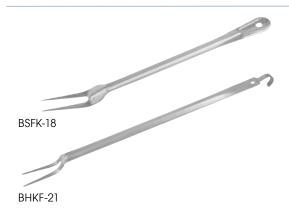

## **BASTING FORKS**

## ◆ 1.5mm thick stainless steel

| ITEM    | DESCRIPTION      | UOM  | CASE  |
|---------|------------------|------|-------|
| BSFK-18 | 18"              | Each | 12/72 |
| BSFK-21 | 21"              | Each | 12/72 |
| BHKF-21 | 21", 2.0mm thick | Each | 6/48  |