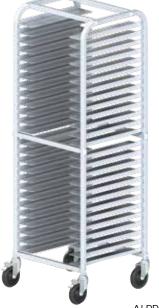

### 26-TIER PIZZA PAN RACK, WITH BRAKES

### Each tier features an extended ledge to accommodate round or square pizza pans.

- ◆ 26-tier sturdy aluminum construction
- Designed to hold and transport 17" & 19" dia round pizza pans and 16" & 17" square Sicilian pizza pans
- ♦ 5" dia, full-swivel casters; two (2) with brake
- Capacity: up to 800 Lbs
- ◆ 2" spacing between each tier
- ♦ 4-1/8" wide ledge for round or square pizza pans
- Ships welded or knocked down
- ♦ Fully assembled dimensions: 23"L x 21"W x 62-7/8"H

|            | ITEM      | DESCRIPTION                              | UOM  | CASE |
|------------|-----------|------------------------------------------|------|------|
| (March     | AWPR-26BK | 26-Tier, Welded                          | Each | 1    |
| <b>%</b> > | ALPR-26BK | 26-Tier, Knocked Down                    | Each | 1    |
|            | ALRC-5ST  | Caster for ALZK & AWZK-series            | Each | 12   |
|            | ALRC-5STK | Caster w/Brake for ALZK &<br>AWZK-series | Each | 12   |