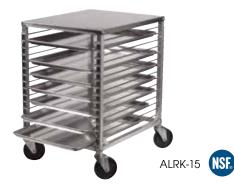

### ALUMINUM COUNTER-HEIGHT END-LOAD SHEET PAN RACK

- ◆ 15 plated steel wire slides at 1-3/4" spacing
- ♦ Stainless steel solid top is useful as a work surface, and can also help to transport bulky items
- 14 gauge 6063 aluminum with 1" extruded tube frame
- ◆ Full swivel casters, 5" diameter x 1-1/4"
- ♦ Holds 15 full-size (18" x 26") or 30 half-size (18" x 13") sheet pans (not included)
- Capacity: up to 400 lbs
- Ships knocked down
- ♦ Fully assembled: 20-7/8"L x 26-1/8"W x 31-5/8"H

| ITEM      | DESCRIPTION                              | UOM  | CASE |
|-----------|------------------------------------------|------|------|
| ALRK-15   | 15-Tier                                  | Each | 1    |
| ALRC-5ST  | Caster for ALRK and AWRK-<br>series      | Each | 12   |
| ALRC-5STK | Caster w/Brake for ALRK &<br>AWRK-series | Each | 12   |