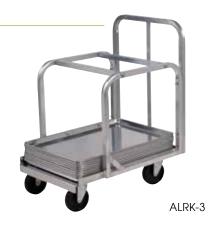

# **ALUMINUM SHEET PAN** RACK & TRUCK

### ALUMINUM SHEET PAN TRUCK

- ♦ 14 gauge 6063 aluminum with 1" extruded aluminum tube frame
- ◆ Full swivel casters, 5" diameter x 1-1/4" width
- ♦ Holds 54 full-size (18" x 26") or 108 half-size (13" x 18") sheet pans (not included)
- Ships knocked down
- ♦ Fully assembled: 28-7/8"L x 20-5/8"W x 33-3/8"H

| ITEM    | DESCRIPTION                   | UOM  | CASE |
|---------|-------------------------------|------|------|
| ALRK-3  | Sheet Pan Truck               | Each | 1    |
| ALRC-5P | Replacement Caster for ALRK-3 | Each | 12   |