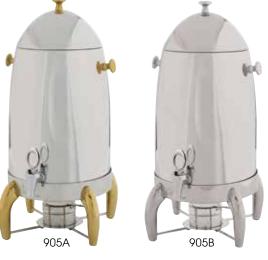

## VIRTUOSO<sup>™</sup> COFFEE URNS

- Extra-heavyweight mirror-finish stainless steel
- Available with gold-tone accents or all stainless steel
- Either 3 gallon (11.3L) or 5 gallon (18.9L) capacities

| ITEM     | DESCRIPTION                    | UOM  | CASE |           |
|----------|--------------------------------|------|------|-----------|
| 905A     | 5 Gal (18.9L), Two-Tone        | Set  | 1    | -         |
| 905B     | 5 Gal (18.9L), Stainless Steel | Set  | 1    |           |
| > 903A   | 3 Gal (11.3L), Two-Tone        | Set  | 1    |           |
| ▶ 903B   | 3 Gal (11.3L), Stainless Steel | Set  | 1    |           |
| FAUCET-C | U Stainless Steel Faucet       | Each | 10   |           |
| FAUCET-J | D Plastic Faucet               | Each | 1    |           |
|          |                                | I    |      | FAUCET-CU |
| 903A     |                                | D3B  |      | FAUCET-JD |