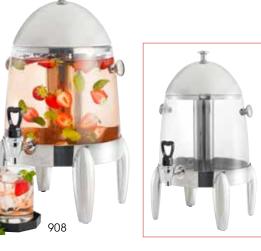

## VIRTUOSO<sup>™</sup> JUICE DISPENSER WITH ICE CORE

- Break-resistant, clear plastic container provides excellent product visibility
- Mirror finish stainless steel base, core and lid
- ◆ 11-1/2"L x 13-1/2"W x 21"H
- 6-1/2" high base

| ITEM | DESCRIPTION               |                     | UOM | CASE |
|------|---------------------------|---------------------|-----|------|
| 908  | 3 Gal (11.3L), Mirror S/S |                     | Set | 1    |
|      |                           | Chill with ice core |     |      |