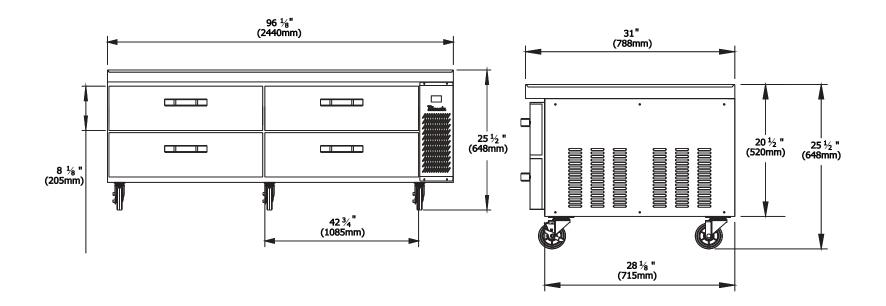

# Exterior Dimensions (inches/mm)

L

D 31" H

96 1/8" 31" 2440 mm 787.5 mm 25 1/2" 648 mm

Weight (lbs/kg)

Net Weight 342 lbs 155 kg Ship Weight 377 lbs 171 kg

Front view Side view

Top view

This product may exprose you to chemicals including Diisononyl Phthalate(DINP), which is known to the State of California to cause cancer. For more information go to www.P65War nings.ca.gov.
Ce produit peut vous exposer á des agents chimiques incluant le Diisononyl Phthalate(DINP), reconnu par l'Esat de Californie comme causant le cancer, Pour de plus amples renseignements, consulter le site www.P65Warnings.ca.gov.