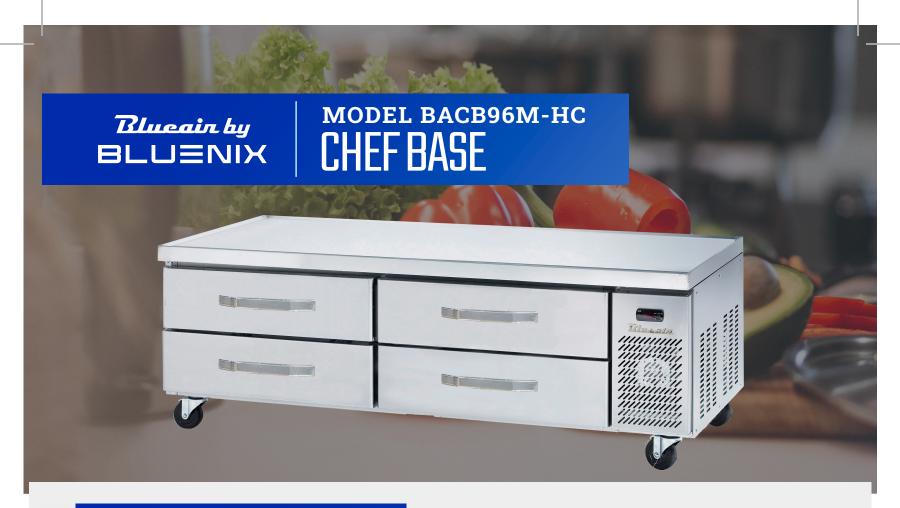

## Stainless steel cabinet construction

Stainless steel interior and exterior (galvanized steel back & bottom).



## Temperature range between 33°F ~ 39°F

Air guard on rear wall ensures proper air circulation and cooling.



#### Hydrocarbon refrigerants (R-290)

Increases energy HFC refrigerants. It is safer for the environment and does not cause ozone depletion.





# Exterior Dimensions (inches/mm)

L

D 31" H

96 1/8" 31" 2440 mm 787.5 mm 25 1/2" 648 mm

Weight (lbs/kg)

Net Weight 342 lbs 155 kg Ship Weight 377 lbs 171 kg

#### **Cabinet construction**

- High density foamed in place polyurethane insulation Environmentally safe
- Designed to accommodate countertop cooking equipment
- Unit accommodates 4" deep food pans. Pans not included
- Heavy duty top panel
- Four (4) 4" di