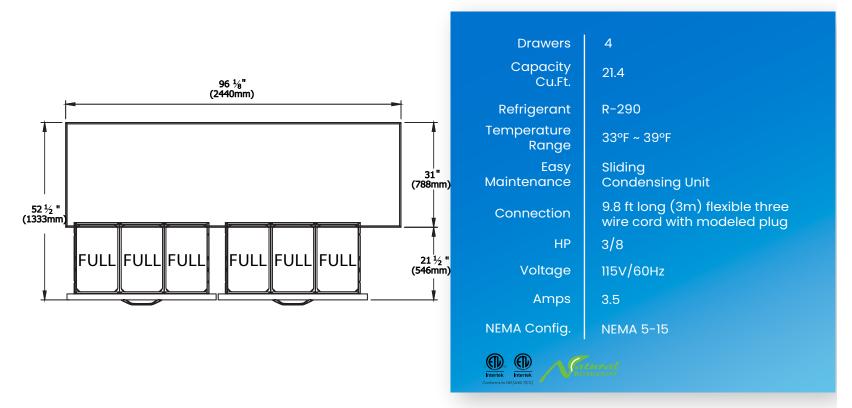

# Exterior Dimensions (inches/mm)

L

D 31" H

96 1/8" 31" 2440 mm 787.5 mm 25 1/2" 648 mm

Weight (lbs/kg)

Net Weight 342 lbs 155 kg Ship Weight 377 lbs 171 kg

#### **Drawers**

- Supported on stainless steel telescoping drawer slides with stainless steel roller bearing wheels
- Drawer slides withstand maximum of 200 lbs. per drawer without deflection
- Upper and lower drawers accommodate 4" deep 12" x 20" pans
- Heavy-duty pan adapter bars supplied for fullsize pans (Pans not ncluded)
- Durable gasket with easy replacement
- Lifetime guaranteed heavy duty all metal door handles. (Ni-Cr Plated)
- 6" Legs available