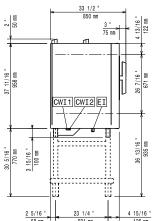

# **SkyLine ProS** Electric Boilerless Combi Oven 101 480V

CWI1 = Cold Water inlet

EI = **Electrical connection** 

CWI2 = Cold Water Inlet 2

DO Overflow drain pipe

#### Water:

Water Cold Supply

Connection: 3/4" **Cold Water Inlet Connection:** 3/4" GHT

Pressure: 15-87 psi (1-6 bar) Drain "D": 2" (50 mm)

Max inlet water supply

temperature: 86°F (30°C) <10 ppm Conductivity: >50 µS/cm Water inlet cold 1: unfiltered Water inlet cold 2 filtered