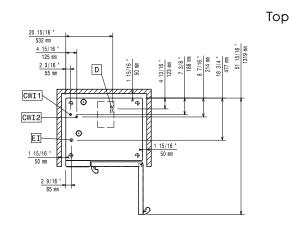

# **SkyLine ProS** Electric Boilerless Combi Oven 101 480V

CWI1 = Cold Water inlet

EI = **Electrical connection** 

CWI2 = Cold Water Inlet 2

DO Overflow drain pipe

#### Water:

Water Cold Supply

Connection: 3/4" **Cold Water Inlet Connection:** 3/4" GHT

Pressure: 15-87 psi (1-6 bar) Drain "D": 2" (50 mm)

Max inlet water supply

temperature: 86°F (30°C) <10 ppm Conductivity: >50 µS/cm Water inlet cold 1: unfiltered Water inlet cold 2 filtered