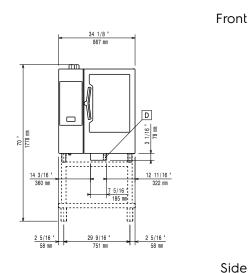

#### Installation:

Clearance: 2 in (5 cm) rear Clearance:

and right hand sides.

Suggested clearance for

service access: 20 in (50 cm) left hand side.

## **Key Information:**

Door hinges:

External dimensions, Width: 34 1/8" (867 mm) External dimensions, Depth: 30 1/2" (775 mm) External dimensions, Height: 41 5/8" (1058 mm) Net weight: 290 lbs (131.5 kg) Shipping width: 36 5/8" (930 mm) Shipping depth: 36 5/8" (930 mm) 50 3/8" (1280 mm) Shipping height: Shipping weight: 330 lbs (149.5 kg) Shipping volume: 39.09 ft3 (1.11 m3)