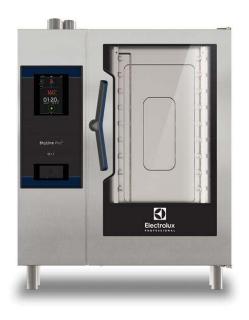

# SkyLine ProS **Electric Boilerless Combi Oven 101** 480V

219642 (ECOE101K3I0)

SKYLINE ProS OVEN 10 HALF SHEET PANS (13" X 18") OR 10 HOTEL PANS (12 " X<sup>20</sup>")TOUCH-ELECTRIC 480V -BOILERLESS

## Item No.

Combi oven with high resolution full touch screen interface, multilanguage, IPX5, ETL, EnergyStar, Ergocert

- BOILERLESS
- OptiFlow: air distribution system with 7 fan speed levels
- SkyClean: Automatic and built-in self cleaning system with integrated descale of the steam generator.
- 2 Cooking modes: Programs, Manual
- Special functions: MultiTimer cooking, Plan-n-Save, SkyHub homepage, agenda MyPlanner, automatic backup mode to avoid downtime
- USB port to download HACCP data, programs and settings. Connectivity to the cloud ready
- 6-point multi sensor core temperature probe
- Triple-glass door with double LED lights line
- Includes (5) 922062 stainless steel grids