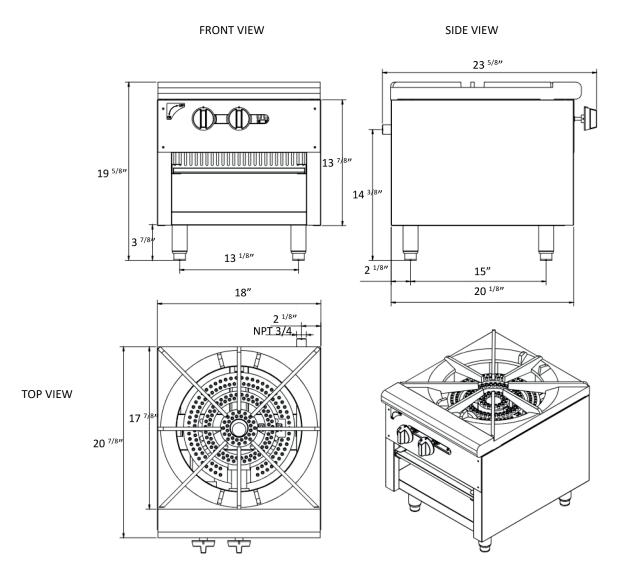

#### **Technical Data**

| Width             | 24 Inches     |
|-------------------|---------------|
| Depth             | 20 7/8 Inches |
| Height            | 19 2/8 Inches |
| Base Style        | Storage Base  |
| Burner BTU        | 85000         |
| Color             | Silver        |
| Features          |               |
| Gas Inlet Size    | 3/4 Inches    |
| Installation Type | Freestanding  |

## **Technical Data**

| Material          | Stainless Steel  |
|-------------------|------------------|
| Number of Burners | 1                |
| Power Type        | Natural Gas      |
| Total BTU         | 85000            |
| Туре              | Stock Pot Ranges |

# **Plan View**

www.equip.me