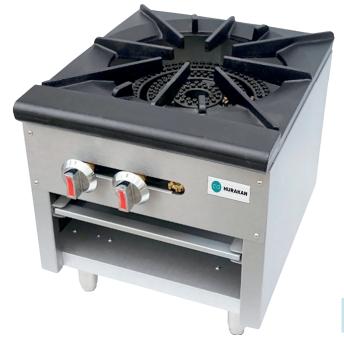

# HKN-XRFSG18-1A SINGLE **Gas Stock Pot Ranges**

HKN-XRFSG18-1A/US Project: \_\_\_\_\_ Item #:\_ \_\_\_\_\_ Date: \_\_\_\_\_ Approval: \_\_\_\_ Qty: \_\_\_

#### **Gas Stock Pot Range - Single.**

Introducing our Dual Ring Cast Iron Burner, a culinary powerhouse meticulously designed for efficiency and durability. Crafted with a heavy-duty cast iron grate and stainless steel adjustable legs, this burner ensures unwavering stability and longevity in any culinary environment.