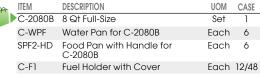

| <u> </u> | ITEM  | DESCRIPTION               | UOM  | CASE  |
|----------|-------|---------------------------|------|-------|
|          |       | 8 Qt Full-Size            | Set  | 1     |
|          | C-WPF | Water Pan for C-3080B     | Each | 6     |
|          | SPF2  | Food Pan for C-3080B, NSF | Each | 6/12  |
|          | C-F1  | Fuel Holder with Cover    | Each | 12/48 |