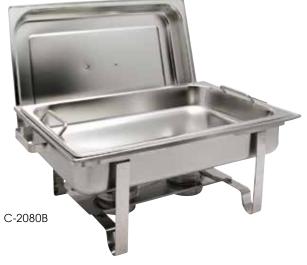

## GET-A-GRIP™ PATENTED HANDLE SYSTEM

- Simple design with patented food pan that features safety handles, preventing steam burns
- Clips on frame conveniently hold cover when open
- Includes water pan, specially designed food pan and two fuel can holders

## NEWBURG ECONOMY-WEIGHT SERIES

- Simple, elegant and functional design
- Clips on frame conveniently hold cover when open
- High legs allow for extra space to prevent fuel holder bottoms from overheating table surface
- Includes water pan, food pan, two fuel can holders and plastic handle