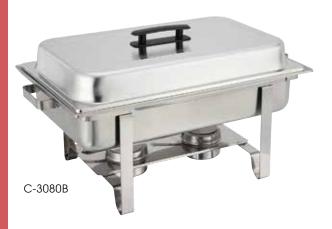

| <u> </u> | ITEM  | DESCRIPTION               | UOM  | CASE  |
|----------|-------|---------------------------|------|-------|
|          |       | 8 Qt Full-Size            | Set  | 1     |
|          | C-WPF | Water Pan for C-3080B     | Each | 6     |
|          | SPF2  | Food Pan for C-3080B, NSF | Each | 6/12  |
|          | C-F1  | Fuel Holder with Cover    | Each | 12/48 |