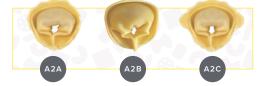

# CAPPELLETTI MACHINE





# ACAP140/250

PINCHED!

CE AQ



## STANDARD FEATURES

- Production of Cappelletti, Tortelloni, Ravioli, Agnollotti (single sheet)
- Interchangeable dies
- Adjustable pasta thickness
- Variety of fillings such as beef, chicken, veal, vegetables with precise portion control
- All parts in contact with food are manufactured with food grade approved materials
- Sturdy, compact and reliable machine
- Factory and on-location training. The Only Full-Service Pasta Machine Manufacturer in North America!

### CAPPELLETTI MOLDS



#### TORTELLONI MOLDS



#### AGNOLOTTI MOLDS







## OPTIONAL FEATURES & ACCESSORIES

- ☐ APC20 Mobile pasta cart with 20 trays
- ☐ Pasta trays solid and perforated
- ☐ Specialty mold



# CAPPELLETTI MACHINE



# ACAP140/250

TECHNICAL SPECIFICATIONS

| Model              | ACAP140               | ACAP250                  |
|--------------------|-----------------------|--------------------------|
| Hourly Production  | Up to 85-110 lbs/hr   | Up to 110-220 lbs/hr     |
| Electrical Power   | 220V/3/60Hz 1.5HP     | 220V/3/60Hz 2.5HP        |
| Nema Plug          | L15-20                | L15-20                   |
| Machine Dimension  | 36″W x 31.50″D x 61″H | 43.75″W x 31.50″D x 61″H |
| Shipping Dimension | 40″W x 36″D x 74″H    | 46″W x 36″D x 65″H       |
| Net Weight         | 658 lbs               | 75