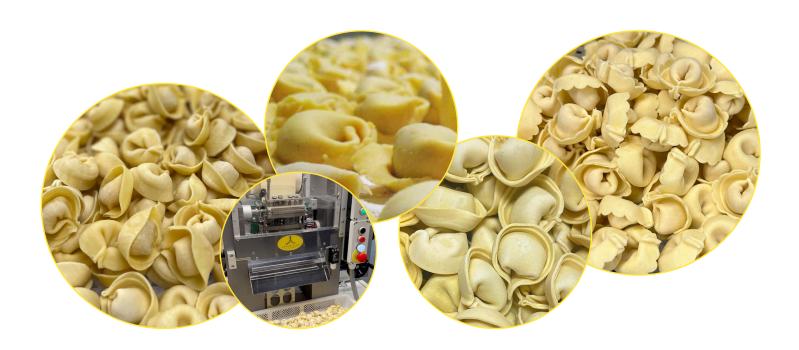

# CAPPELLETTI MACHINE

# ACAP140/250

PINCHED!

CE AQ

## STANDARD FEATURES

- Production of Cappelletti, Tortelloni, Ravioli, Agnollotti (single sheet)
- Interchangeable dies
- Adjustable pasta thickness
- Variety of fillings such as beef, chicken, veal, vegetables with precise portion control
- All parts in contact with food are manufactured with food grade approved materials
- Sturdy, compact and reliable machine
- Factory and on-location training. The Only Full-Service Pasta Machine Manufacturer in North America!

### CAPPELLETTI MOLDS

#### TORTELLONI MOLDS

#### AGNOLOTTI MOLDS