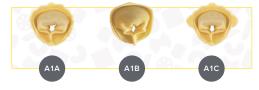

# CAPPELLETTI MACHINE





# ACAP140/250

PINCHED!

CE AQ



## STANDARD FEATURES

- Production of Cappelletti, Tortelloni, Ravioli, Agnollotti (single sheet)
- Interchangeable dies
- Adjustable pasta thickness
- Variety of fillings such as beef, chicken, veal, vegetables with precise portion control
- All parts in contact with food are manufactured with food grade approved materials
- Sturdy, compact and reliable machine
- Factory and on-location training. The Only Full-Service Pasta Machine Manufacturer in North America!

### CAPPELLETTI MOLDS



#### TORTELLONI MOLDS



#### AGNOLOTTI MOLDS







## OPTIONAL FEATURES & ACCESSORIES

- ☐ APC20 Mobile pasta cart with 20 trays
- ☐ Pasta trays solid and perforated
- ☐ Specialty mold



# CAPPELLETTI MACHINE



# ACAP140/250

TECHNICAL SPECIFICATIONS

| Model              | ACAP140               | ACAP250                  |
|--------------------|-----------------------|--------------------------|
| Hourly Production  | Up to 85-110 lbs/hr   | Up to 110-220 lbs/hr     |
| Electrical Power   | 220V/3/60Hz 1.5HP     | 220V/3/60Hz 2.5HP        |
| Nema Plug          | L15-20                | L15-20                   |
| Machine Dimension  | 36″W x 31.50″D x 61″H | 43.75″W x 31.50″D x 61″H |
| Shipping Dimension | 40″W x 36″D x 74″H    | 46″W x 36″D x 65″H       |
| Net Weight         | 6