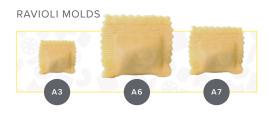

# CAPPELLETTI MACHINE





# ACAP140/250

PINCHED!

CE AQ



## STANDARD FEATURES

- Production of Cappelletti, Tortelloni, Ravioli, Agnollotti (single sheet)
- Interchangeable dies
- Adjustable pasta thickness
- Variety of fillings such as beef, chicken, veal, vegetables with precise portion control
- All parts in contact with food are manufactured with food grade approved materials
- Sturdy, compact and reliable machine
- Factory and on-location training. The Only Full-Service Pasta Machine Manufacturer in North America!

### CAPPELLETTI MOLDS



#### TORTELLONI MOLDS



#### AGNOLOTTI MOLDS







## OPTIONAL FEATURES & ACCESSORIES

- ☐ APC20 Mobile pasta cart with 20 trays
- ☐ Pasta trays solid and perforated
- ☐ Specialty mold



# CAPPELLETTI MACHINE



# ACAP140/250

TECHNICAL SPECIFICATIONS

| Model              | ACAP140               | ACAP250                  |
|--------------------|-----------------------|--------------------------|
| Hourly Production  | Up to 85-110 lbs/hr   | Up to 110-220 lbs/hr     |
| Electrical Power   | 220V/3/60Hz 1.5HP     | 220V/3/60Hz 2.5HP        |
| Nema Plug          | L15-20                | L15-20                   |
| Machine Dimension  | 36″W x 31.50″D x 61″H | 43.75″W x 31.50″D x 61″H |
| Shipping Dimension | 40″W x 36″D x 74″H    | 46″W x 36″D x 65″H       |
| Net Weight         | 658 lbs               | 756 lbs                  |
|