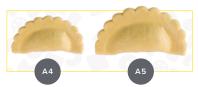

# CAPPELLETTI MACHINE





# ACAP140/250

PINCHED!

CE AQ



## STANDARD FEATURES

- Production of Cappelletti, Tortelloni, Ravioli, Agnollotti (single sheet)
- Interchangeable dies
- Adjustable pasta thickness
- Variety of fillings such as beef, chicken, veal, vegetables with precise portion control
- All parts in contact with food are manufactured with food grade approved materials
- Sturdy, compact and reliable machine
- Factory and on-location training. The Only Full-Service Pasta Machine Manufacturer in North America!

### CAPPELLETTI MOLDS



#### TORTELLONI MOLDS



#### AGNOLOTTI MOLDS







## OPTIONAL FEATURES & ACCESSORIES

- ☐ APC20 Mobile pasta cart with 20 trays
- ☐ Pasta trays solid and perforated
- ☐ Specialty mold



# CAPPELLETTI MACHINE



# ACAP140/250

TECHNICAL SPECIFICATIONS

| Model              | ACAP140               | ACAP250                  |
|--------------------|-----------------------|--------------------------|
| Hourly Production  | Up to 85-110 lbs/hr   | Up to 110-220 lbs/hr     |
| Electrical Power   | 220V/3/60Hz 1.5HP     | 220V/3/60Hz 2.5HP        |
| Nema Plug          | L15-20                | L15-20                   |
| Machine Dimension  | 36″W x 31.50″D x 61″H | 43.75″W x 31.50″D x 61″H |
| Shipping Dimension | 40″W x 36″D x 74″H    | 46″W x 36″D x 65″H       |
| Net Weight         | 658 lbs               | 756 lbs                  |