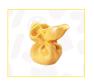

# CAPPELLETTI MACHINE





# ACAP140/250

PINCHED!

CE AQ



## STANDARD FEATURES

- Production of Cappelletti, Tortelloni, Ravioli, Agnollotti (single sheet)
- Interchangeable dies
- Adjustable pasta thickness
- Variety of fillings such as beef, chicken, veal, vegetables with precise portion control
- All parts in contact with food are manufactured with food grade approved materials
- Sturdy, compact and reliable machine
- Factory and on-location training. The Only Full-Service Pasta Machine Manufacturer in North America!

### CAPPELLETTI MOLDS



#### TORTELLONI MOLDS



#### AGNOLOTTI MOLDS







## OPTIONAL FEATURES & ACCESSORIES

- ☐ APC20 Mobile pasta cart with 20 trays
- ☐ Pasta trays solid and perforated
- ☐ Specialty mold



# CAPPELLETTI MACHINE



# ACAP140/250

TECHNICAL SPECIFICATIONS

| Model              | ACAP140               | ACAP250                  |
|--------------------|-----------------------|--------------------------|
| Hourly Production  | Up to 85-110 lbs/hr   | Up to 110-220 lbs/hr     |
| Electrical Power   | 220V/3/60Hz 1.5HP     | 220V/3/60Hz 2.5HP        |
| Nema Plug          | L15-20                | L15-20                   |
| Machine Dimension  | 36″W x 31.50″D x 61″H | 43.75″W x 31.50″D x 61″H |
| Shipping Dimension | 40″W x 36″D x 74″H    | 46″W x 36″D x 65″H       |
| Net Weight         | 658 lbs               | 756 lbs                  |
| Shipping Weight    | 818 lbs               | 947 lbs                  |
| Shipping Class     | 85                    | 85