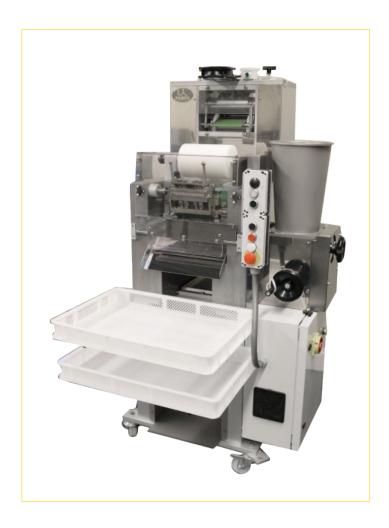

# CAPPELLETTI MACHINE

# ACAP140/250

PINCHED!

CE AQ

# ACAP140/250

TECHNICAL SPECIFICATIONS

| Model              | ACAP140               | ACAP250                  |
|--------------------|-----------------------|--------------------------|
| Hourly Production  | Up to 85-110 lbs/hr   | Up to 110-220 lbs/hr     |
| Electrical Power   | 220V/3/60Hz 1.5HP     | 220V/3/60Hz 2.5HP        |
| Nema Plug          | L15-20                | L15-20                   |
| Machine Dimension  | 36″W x 31.50″D x 61″H | 43.75″W x 31.50″D x 61″H |
| Shipping Dimension | 40″W x 36″D x 74″H    | 46″W x 36″D x 65″H       |
| Net Weight         | 658 lbs               | 756 lbs                  |
| Shipping Weight    | 818 lbs               | 947 lbs                  |
| Shipping Class     | 85                    | 85                       |