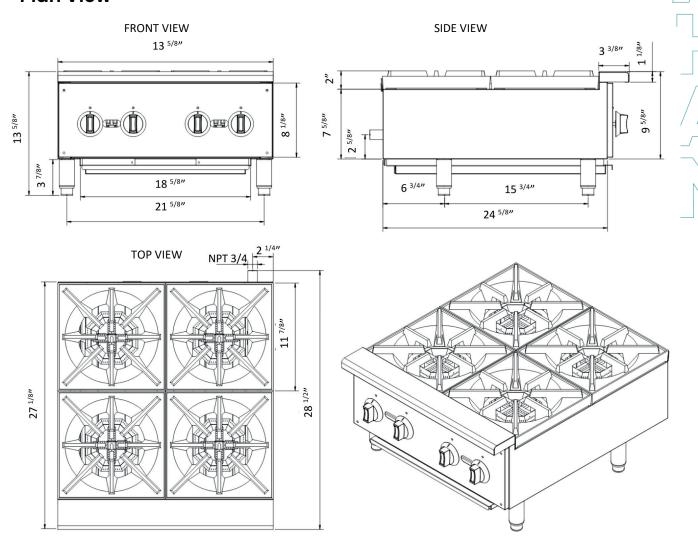

## **Technical Data**

| Width             | 24 Inches               |
|-------------------|-------------------------|
| Depth             | 29 7/8 Inches           |
| Height            | 13 3/8 Inches           |
| Burner BTU        | 25000 BTU               |
| Control Type      | Manual                  |
| Features          | Field-Convertible (Gas) |
| Gas Inlet Size    | 3/4 Inches              |
| Installation Type | Countertop              |
| Number of Burners | 4 Burners               |

# **Plan View**

www.equip.me