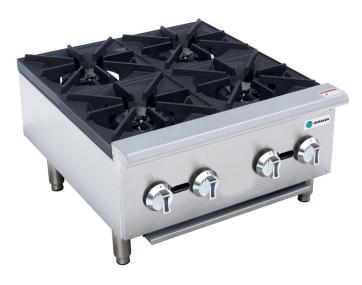

#### 4 Burner Countertop Range.

Introducing our 4 Burner Countertop Range, featuring high-performance round cast iron burners, each boasting an impressive 30,000 BTU/hr output for optimal cooking power.

The durable 12" x 12" (30 x 30cm) cast iron grates ensure convenient removal for effortless cleaning and maintenance. Equipped with a standby anti-clogging pilot, ignition is effortless, while the lift-off burner structure facilitates easy cleaning.

Stainless steel adjustable heavy-duty legs provide stability, ensuring reliable performance on any countertop. Complemented by zinc alloy knobs with chrome coating for enhanced durability, precise control over your cooking experience is guaranteed.

A convenient crumb tray at the bottom ensures cleanliness, further streamlining maintenance tasks. With its easy conversion capability from natural gas to propane and vice versa, versatility is unmatched, catering to diverse cooking preferences and kitchen setups.

Constructed with stainless steel on the front and sides, this countertop range combines durability with sleek aesthetics, embodying professional-grade performance for discerning chefs and culinary enthusiasts alike. Elevate your cooking endeavors with our 4 Burner Countertop Range.