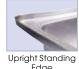

### STAINLESS STEEL SPILLAGE PANS FOR STEAM PANS

| ITEM   | DESCRIPTION                                              | DEPTH | UOM  | CASE |
|--------|----------------------------------------------------------|-------|------|------|
| C-WPF6 | Full-Size Spillage Pan,<br>Upright Standing<br>Edge, NSF | 6"    | Each | 5/10 |
| C-WPP  | Full-Size Spillage Pan,<br>Flat Edge, NSF                | 6"    | Each | 6/12 |