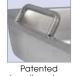

# GET-A-GRIP™ CHAFING DISH FOOD PAN

## ◆ Patented pan and handle system prevents steam burns

| ITEM    | DESCRIPTION         | UOM  | CASE |  |
|---------|---------------------|------|------|--|
| SPF2-HD | Full-Size w/Handles | Each | 6    |  |

handle system