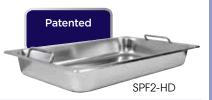

# GET-A-GRIP™ CHAFING DISH FOOD PAN

## ◆ Patented pan and handle system prevents steam burns

| ITEM    | DESCRIPTION         | UOM  | CASE |  |
|---------|---------------------|------|------|--|
| SPF2-HD | Full-Size w/Handles | Each | 6    |  |