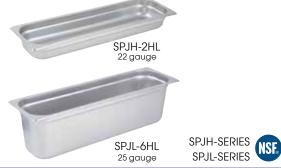

# 22 GAUGE ANTI-JAMMING HALF LONG STEAM PANS

| ITEM     | DESCRIPTION   | DEPTH  | UOM  | CASE |
|----------|---------------|--------|------|------|
| SPJH-2HL | Half Long Pan | 2-1/2" | Each | 6/24 |
| SPJH-4HL | Half Long Pan | 4"     | Each | 6/24 |
| SPJH-6HL | Half Long Pan | 6"     | Each | 6/12 |

### 25 GAUGE ANTI-JAMMING HALF LONG STEAM PANS

| ITEM     | DESCRIPTION   | DEPTH  | UOM  | CASE |
|----------|---------------|--------|------|------|
| SPJL-2HL | Half Long Pan | 2-1/2" | Each | 6/24 |
| SPJL-4HL | Half Long Pan | 4"     | Each | 6/24 |
| SPJL-6HL | Half Long Pan | 6"     | Each | 6/12 |