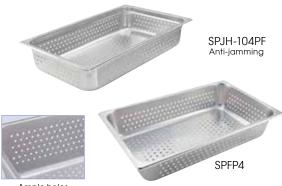

# 22 GAUGE ANTI-JAMMING PERFORATED STEAM PANS

| ITEM       | DESCRIPTION       | DEPTH  | UOM  | CASE  |
|------------|-------------------|--------|------|-------|
| SPJH-102PF | Full-Size, Perf'd | 2-1/2" | Each | 6/12  |
| SPJH-104PF | Full-Size, Perf'd | 4"     | Each | 6/12  |
| SPJH-106PF | Full-Size, Perf'd | 6"     | Each | 6/12  |
| SPJH-202PF | Half-Size, Perf'd | 2-1/2" | Each | 12/24 |
| SPJH-204PF | Half-Size, Perf'd | 4"     | Each | 6/24  |
| SPJH-206PF | Half-Size, Perf'd | 6"     | Each | 6/12  |

### 25 GAUGE PERFORATED STEAM PANS

| ITEM  | DESCRIPTION       | DEPTH  | UOM  | CASE |
|-------|-------------------|--------|------|------|
| SPFP2 | Full-Size, Perf'd | 2-1/2" | Each | 6/12 |
| SPFP4 | Full-Size, Perf'd | 4"     | Each | 6/12 |
| SPFP6 | Full-Size, Perf'd | 6"     | Each | 6/12 |
| SPHP2 | Half-Size, Perf'd | 2-1/2" | Each | 6/24 |
| SPHP4 | Half-Size, Perf'd | 4"     | Each | 6/24 |
| SPHP6 | Half-Size, Perf'd | 6"     | Each | 6/12 |

Ample holes allow drainage, also great for steaming

SPJH-SERIES NSE SPFP-SERIES