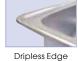

### STAINLESS STEEL WATER PANS FOR CHAFERS

| ITEM  | DESCRIPTION                           | DEPTH | UOM  | CASE |
|-------|---------------------------------------|-------|------|------|
| C-WPF | Full-Size Water Pan,<br>Dripless Edge | 4"    | Each | 6    |

C-WPF