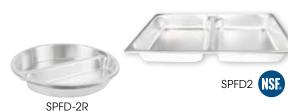

# STAINLESS STEEL DIVIDED FOOD PANS

| ITEM    | DESCRIPTION                                                                    | DEPTH  | UOM  | CASE |
|---------|--------------------------------------------------------------------------------|--------|------|------|
| SPFD2   | Full-Size,<br>Two Sections, NSF                                                | 2-1/2" | Each | 6/12 |
| SPFD-2R | 15-1/4"Dia Round,<br>Two Sections,<br>Fits 103A, 103B, 602<br>and 308A Chafers | 2-1/2" | Each | 10   |