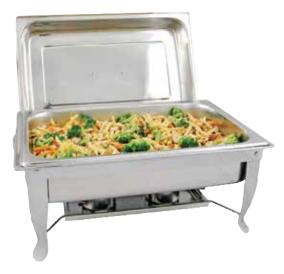

## BELLAIRE FOLDING CHAFER HEAVYWEIGHT SERIES

- Stainless steel with built-in clips to hold covers in place for easy and convenient refilling and serving
- Solid, stable foldable frame
- Includes water pan, food pan, foldable frame & two fuel can holders

|      | ITEM   | DESCRIPTION              | UOM  | CASE  |
|------|--------|--------------------------|------|-------|
|      | C-1080 | 8 Qt Full-Size           | Set  | 1     |
|      | C-WPF  | Water Pan for C-1080     | Each | 6     |
| NSF. | SPF2   | Food Pan for C-1080, NSF | Each | 6/12  |
|      | C-F1   | Fuel Holder with Cover   | Each | 12/48 |

Clips hold cover while serving

C-1080 Folding Frame

C-1080