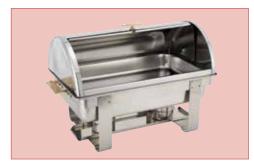

## DALLAS HEAVYWEIGHT SERIES

- Solid design accented with gold-tone handles
- Available with lift-off or roll-top cover options
- Polished stainless steel with mirror finish covers
- Includes food pan, water pan and fuel can holder(s)

|      | ITEM   | DESCRIPTION               | UOM  | CASE  |
|------|--------|---------------------------|------|-------|
|      | C-5080 | 8 Qt Full-Size, Roll-top  | Set  | 1     |
|      | C-RTC  | Roll-top Cover for C-5080 | Each | 1     |
| NSF. | C-WPF  | Water Pan for C-5080      | Each | 6     |
|      | SPF2   | Food Pan for C-5080, NSF  | Each | 6/12  |
|      | C-F1   | Fuel Holder with Cover    | Each | 12/48 |





Roll-top cover open

## BELLAIRE FOLDING CHAFER HEAVYWEIGHT SERIES

- Stainless steel with built-in clips to hold covers in place for easy and convenient refilling and serving
- Solid, stable foldable frame
- Includes water pan, food pan, foldable frame & two fuel can holders

|      | ITEM   | DESCRIPTION              | UOM  | CASE  |
|------|--------|--------------------------|------|-------|
|      | C-1080 | 8 Qt Full-Size           | Set  | 1     |
|      | C-WPF  | Water Pan for C-1080     | Each | 6     |
| NSF. | SPF2   | Food Pan for C-1080, NSF | Each | 6/12  |
|      | C-F1   | Fuel Holder with Cover   | Each | 12/48 |





Clips hold cover while serving



C-1080 Folding Frame

C-1080