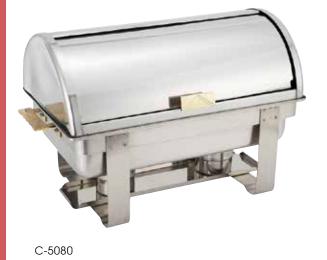

## DALLAS HEAVYWEIGHT SERIES

- Solid design accented with gold-tone handles
- Available with lift-off or roll-top cover options
- Polished stainless steel with mirror finish covers
- Includes food pan, water pan and fuel can holder(s)

|      | ITEM   | DESCRIPTION               | UOM  | CASE  |
|------|--------|---------------------------|------|-------|
|      | C-5080 | 8 Qt Full-Size, Roll-top  | Set  | 1     |
|      | C-RTC  | Roll-top Cover for C-5080 | Each | 1     |
| NSF. | C-WPF  | Water Pan for C-5080      | Each | 6     |
|      | SPF2   | Food Pan for C-5080, NSF  | Each | 6/12  |
|      | C-F1   | Fuel Holder with Cover    | Each | 12/48 |