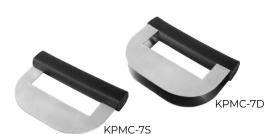

## Mincing Knife with Plastic Handle

- -High-carbon stainless steel blade with polypropylene handle
- -Effortlessly mince and chop herbs and vegetables
- -Protective plastic cap covers sharp blade for enhanced safety.
- -BPA free; dishwasher safe

| Item    | Blade                         | UOM  | Case |
|---------|-------------------------------|------|------|
| KPMC-7S | 6-5/8" x 3-3/8", Single Blade | Each | 6/72 |
| KPMC-7D | 6-5/8" x 3-3/8", Dual Blades  | Each | 6/48 |