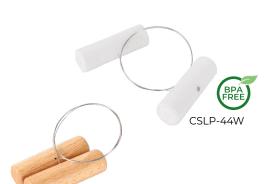

## Cheese Slicer

- -18/8 stainless steel wire
- -Handy kitchen tool for slicing through cheese blocks and wheels
- -Ideal for leveling cakes and dividing pastries

| Item     | Blade                     | UOM  | Case   |
|----------|---------------------------|------|--------|
| CSLW-44  | 44"L Wire, Wooden handles | Each | 24/144 |
| CSLP-44W | 44"L Wire, PE handles     | Each | 24/144 |