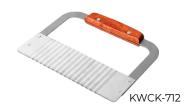

#### Crinkle Knife with Wooden Handle

- -Corrosion-resistant stainless steel blade
- -Perfect for making decorative cuts of vegetables, fruits, cheese, and more

| Item     | Blade           | UOM  | Case  |
|----------|-----------------|------|-------|
| KWCK-712 | 7-1/2" x 2-1/8" | Each | 12/72 |