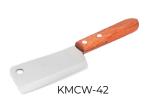

### Mini Cleaver with Wooden Handle

- -High-carbon stainless steel blade
- -Double-riveted handle
- -Convenient hanging hole on the blade
- -Handy tool for cutting hard cheese, fruits, and more

| Item    | Blade           | UOM  | Case  |
|---------|-----------------|------|-------|
| KMCW-42 | 3-5/8" x 1-5/8" | Each | 12/48 |