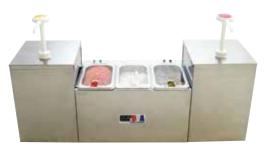

## STAINLESS STEEL CONDIMENT STATION / DISPENSER

- Insulated condiment rail and stay-open cover
- ◆ Pump wells fit #10 cans, 1.5 gallon containers, or 3qt jars
- ◆ Includes 2 ice packs, 2 pumps, & 3 ninth-size 4" deep pans

| ITEM  | DESCRIPTION                                                     | UOM | CASE |   |
|-------|-----------------------------------------------------------------|-----|------|---|
| 52001 | Benchmark Condiment<br>Station / Dispenser<br>27"L x 8"D x 15"H | Set | 1    | - |

52001