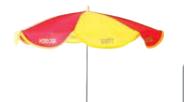

## MINI CART HOT DOG STEAMER, 120V

Guaranteed to grab your guests' attention, this unit features wheels and an umbrella that mimic the carts found along vibrant city streets.

- Holds 60 hot dogs and 30 buns
- Mirror finish 18/8 stainless steel body
- Adjustable thermostat for cooking and holding
- Includes 1 solid half-size pan with domed lid for warming buns and 1 half-size perforated pan with flat lid for steaming hot dogs
- Outfitted with Point-of-Sale graphics, 4 supportive feet, umbrella, and decorative spoked wheels

| Overall dimensions<br>L" X d" X H" (mm)                          | POWER                 | PLUG       | SHIP<br>WEIGHT  |
|------------------------------------------------------------------|-----------------------|------------|-----------------|
| 21-½ x 13-¼ x 16 (546 x 336 x 406)<br>Umbrella: 35-3/4"H (908mm) | 120V~60Hz, 1200W, 10A | NEMA 5-15P | 33 lbs (15 kgs) |