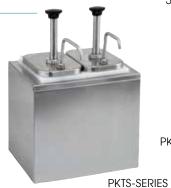

## 18/8 STAINLESS STEEL CONDIMENT DISPENSER

- ◆ Two (2) 3-1/2 Qt plastic fountain jars included (7 Qt total)
- Each pump dispenses between 1 oz and 1-1/4 oz portions, depending on thickness of condiments
- Overall dimensions: 11"L x 8-3/4"W x 16"H (with pump)

PKTS-2D

BPA FREE