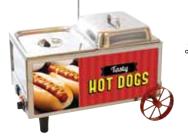

## MINI CART HOT DOG STEAMER, 120V

Guaranteed to grab your guests' attention, this unit features wheels and an umbrella that mimic the carts found along vibrant city streets.

- Holds 60 hot dogs and 30 buns
- Mirror finish 18/8 stainless steel body
- Adjustable thermostat for cooking and holding
- Includes 1 solid half-size pan with domed lid for warming buns and 1 half-size perforated pan with flat lid for steaming hot dogs
- Outfitted with Point-of-Sale graphics, 4 supportive feet, umbrella, and decorative spoked wheels

| Overall dimensions<br>L" X d" X H" (mm)                          | POWER                 | PLUG       | SHIP<br>WEIGHT  |
|------------------------------------------------------------------|-----------------------|------------|-----------------|
| 21-½ x 13-¼ x 16 (546 x 336 x 406)<br>Umbrella: 35-3/4"H (908mm) | 120V~60Hz, 1200W, 10A | NEMA 5-15P | 33 lbs (15 kgs) |

| ITEM / | DESCRIPTION               | UOM | CASE |   |
|--------|---------------------------|-----|------|---|
| 60072  | Mini Cart Hot Dog Steamer | Set | 1    | _ |