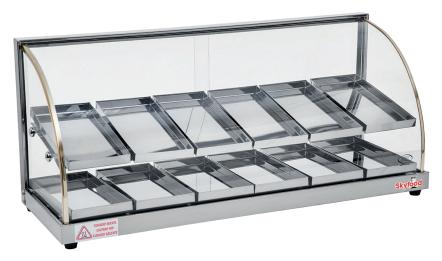

FWDE2-25 / FWDE2-37

**FWDE2-25** Food Warmer Display Case Economy Line

**FWDE2-37** Food Warmer Display Case Economy Line

## **STANDARD FEATURES**

Economy Food Warmer Display Cases are beautifully designed yet offer the best value for the money. These units feature curved tempered glass, polished stainless steel construction and tempered glass sliding rear doors.

Thermostatically controlled for consistent temperatures to keep foods hot and fresh.

FWDE2-25 comes standard with 8 stainless steel trays and FWDE2-37 with 12 stainless steel trays.

Double shelf

Tempered glass sliding rear doors

Dry heating

- Thermostatically controlled to keep food warm and fresh
- Curved tempered glass

**Skyfood Equipment LLC** 175 SW 7th Street, Ste 2416 Miami, FL 33130

Toll Free: 1-800-503-7534 sales@skyfood.us