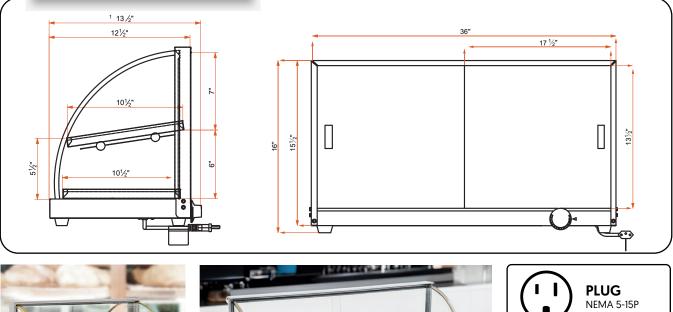

## FOOD WARMER DISPLAY CASE

FWDE2-25 / FWDE2-37

DIMENSIONS - FWDE2-25

## **DIMENSIONS - FWDE2-37**

| Item     | Voltage | Power<br>Rating | Dimensions (W x D x H)      | Weight<br>(Net x Ship) | Tray Dimensions    | #of Shelves x<br>#of Trays | Max.<br>Temperature* | Max. Inner<br>Temperature* |
|----------|---------|-----------------|-----------------------------|------------------------|--------------------|----------------------------|----------------------|----------------------------|
| FWDE2-25 | 110 V   | 500 W           | 24 3/4" x 13 3/8" x 16 1/8" | 27 lb x 31 lb          | 5½" x 12.5" x 3/4" | 2 X 8                      | 248 F                | 194 F                      |
| FWDE2-37 | 110 V   | 500 W           | 36 5/8" x 13 3/8" x 16 1/8" | 36 lb x 45 lb          | 5½" x 12.5" x 3/4" | 2 X 12                     | 248 F                | 194 F                      |