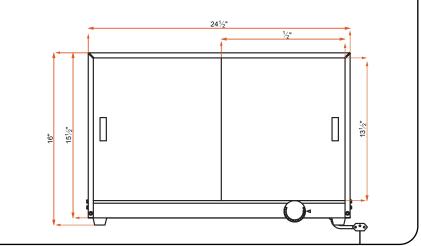

## **DIMENSIONS - FWDE2-37**

| Item     | Voltage | Power<br>Rating | Dimensions (W x D x H)      | Weight<br>(Net x Ship) | Tray Dimensions    | #of Shelves x<br>#of Trays | Max.<br>Temperature* | Max. Inner<br>Temperature* |
|----------|---------|-----------------|-----------------------------|------------------------|--------------------|----------------------------|----------------------|----------------------------|
| FWDE2-25 | 110 V   | 500 W           | 24 3/4" x 13 3/8" x 16 1/8" | 27 lb x 31 lb          | 5½" x 12.5" x 3/4" | 2 X 8                      | 248 F                | 194 F                      |
| FWDE2-37 | 110 V   | 500 W           | 36 5/8" x 13 3/8" x 16 1/8" | 36 lb x 45 lb          | 5½" x 12.5" x 3/4" | 2 X 12                     | 248 F                | 194 F                      |