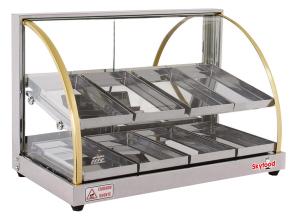

FWDE2-25 / FWDE2-37

**FWDE2-25** Food Warmer Display Case Economy Line

**FWDE2-37** Food Warmer Display Case Economy Line

## **STANDARD FEATURES**

Economy Food Warmer Display Cases are beautifully designed yet offer the best value for the money. These units feature curved tempered glass, polished stainless steel construction and tempered glass sliding rear doors.

Thermostatically controlled for consistent temperatures to keep foods hot and fresh.

FWDE2-25 comes standard with 8 stainless steel trays and FWDE2-37 with 12 stainless steel trays.

Double shelf

Tempered glass sliding rear doors

Dry heating

- Thermostatically controlled to keep food warm and fresh
- Curved tempered glass

**Skyfood Equipment LLC** 175 SW 7th Street, Ste 2416 Miami, FL 33130

Toll Free: 1-800-503-7534 sales@skyfood.us