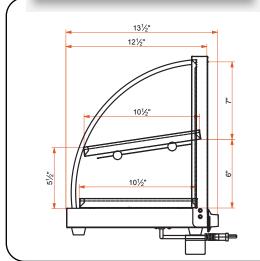

## FOOD WARMER DISPLAY CASE

FWDE2-25 / FWDE2-37

DIMENSIONS - FWDE2-25

## **DIMENSIONS - FWDE2-37**

| Item     | Voltage | Power<br>Rating | Dimensions (W x D x H)      | Weight<br>(Net x Ship) | Tray Dimensions    | #of Shelves x<br>#of Trays | Max.<br>Temperature* | Max. Inner<br>Temperature* |
|----------|---------|-----------------|-----------------------------|------------------------|--------------------|----------------------------|----------------------|----------------------------|
| FWDE2-25 | 110 V   | 500 W           | 24 3/4" x 13 3/8" x 16 1/8" | 27 lb x 31 lb          | 5½" x 12.5" x 3/4" | 2 X 8                      | 248 F                | 194 F                      |
| FWDE2-37 | 110 V   | 500 W           | 36 5/8" x 13 3/8" x 16 1/8" | 36 lb x 45 lb          | 5½" x 12.5" x 3/4" | 2 X 12                     | 248 F                | 194 F                      |