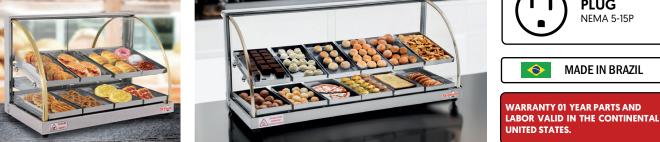

## **STANDARD FEATURES**

Economy Food Warmer Display Cases are beautifully designed yet offer the best value for the money. These units feature curved tempered glass, polished stainless steel construction and tempered glass sliding rear doors.

Thermostatically controlled for consistent temperatures to keep foods hot and fresh.

FWDE2-25 comes standard with 8 stainless steel trays and FWDE2-37 with 12 stainless steel trays.

Double shelf

Tempered glass sliding rear doors

Dry heating

- Thermostatically controlled to keep food warm and fresh
- Curved tempered glass

**Skyfood Equipment LLC** 175 SW 7th Street, Ste 2416 Miami, FL 33130

Toll Free: 1-800-503-7534 sales@skyfood.us