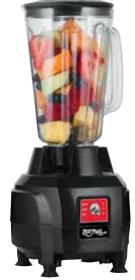

## BAR MAID® 44 OZ (1.25 L) 2-SPEED QUIET BAR BLENDER

- ◆ 44 oz (1.25 L), break-resistant and BPA-free Tritan™ container
- Quiet, high-performance 1/2 hp self-lubricating motor; uniquely designed high-impact blades
- HIGH/LOW toggle switch for precise consistency control
- Blade is removable for easy cleaning
- Non-skid feet securely grip the surface for stable operation
- Removable container cover and cap for adding/blending ingredients mid-cycle

| OVERALL DIMENSIONS<br>L" X D" X H" (mm)                                                                                                                                                                                  | POWER                 | PLUG       | SHIP<br>WEIGHT       |
|--------------------------------------------------------------------------------------------------------------------------------------------------------------------------------------------------------------------------|-----------------------|------------|----------------------|
| 7 x 7- <sup>2</sup> / <sub>16</sub> x 15- <sup>2</sup> / <sub>16</sub> (178 x 189 x 392)  CONTAINER DIMENSIONS L" X D" X H" (mm)  7 x 8- <sup>3</sup> / <sub>16</sub> x 9- <sup>3</sup> / <sub>4</sub> (178 x 130 x 235) | 120V~60Hz, 400W, 3.5A | NEMA 5-15P | 5.5 lbs<br>(2.5 kgs) |

XLB-44