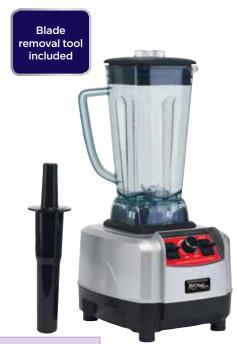

## BAR MAID® 68 OZ (2 L) COMMERCIAL BLENDER

- 68 oz (2 L), break-resistant and BPA-free Tritan™ container
- High-performance 2 hp motor; unique high-impact blades
- Metal-to-metal coupling; easy to operate "PULSE"
- "ON /OFF" paddle controls & variable speed control dial
- Container/pitcher is heat-resistant up to 226°F (108°C); reduce pressure by removing cap in the lid
- Removable container cover and cap for adding/blending ingredients mid-cycle
- ♦ 11-1/2" tamper included fits through lid opening and reaches full length of container to blend/stir while mixing
- All parts (except bases & blade fixing block) are dishwasher safe

| OVERALL DIMENSIONS<br>L" X D" X H" (mm)                                                                                             | POWER                   | PLUG       | SHIP<br>WEIGHT        |
|-------------------------------------------------------------------------------------------------------------------------------------|-------------------------|------------|-----------------------|
| 8-11/16 x 9-13/16 x 19-15/16 (220 x 249 x 490)  CONTAINER DIMENSIONS L" X D" X H" (mm)  6-11/16 x 6-11/16 x 12-3/6 (178 x 18 x 314) | 120V~60Hz, 1450W, 12.1A | NEMA 5-15P | 10.4 lbs<br>(4.7 kgs) |