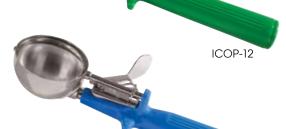

## 18/8 STAINLESS STEEL ONE-PIECE THUMB PRESS DISHERS

- Serve consistent portions of soft foods, like rice or mashed potatoes, and ideal for portion controlled food prep of ground meat, cookie dough, and more
- Stainless steel rod reinforcement
- Smooth-action thumb press for quick release
- Handle color indicates size of scoop

| ITEM    | DESCRIPTION | DIA      | SIZE | COLOR  | UOM  | CASE |
|---------|-------------|----------|------|--------|------|------|
| ICOP-6  | 5-1/3 Oz    | 3-3/16"  | 6    | White  | Each | 1/36 |
| ICOP-8  | 4 Oz        | 2-3/4"   | 8    | Gray   | Each | 1/36 |
| ICOP-10 | 3-1/4 Oz    | 2-11/16" | 10   | Ivory  | Each | 1/36 |
| ICOP-12 | 2-2/3 Oz    | 2-1/2"   | 12   | Green  | Each | 1/36 |
| ICOP-16 | 2 Oz        | 2-1/4"   | 16   | Blue   | Each | 1/36 |
| ICOP-20 | 1-5/8 Oz    | 2-1/8"   | 20   | Yellow | Each | 1/36 |
| ICOP-24 | 1-1/3 Oz    | 1-7/8"   | 24   | Red    | Each | 1/36 |
| ICOP-30 | 1 Oz        | 1-3/4"   | 30   | Black  | Each | 1/36 |
| ICOP-40 | 3/4 Oz      | 1-5/8"   | 40   | Purple | Each | 1/36 |
|         |             |          |      |        |      |      |