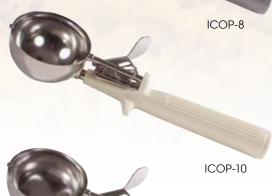

## 18/8 STAINLESS STEEL ONE-PIECE THUMB PRESS DISHERS

- Serve consistent portions of soft foods, like rice or mashed potatoes, and ideal for portion controlled food prep of ground meat, cookie dough, and more
- Stainless steel rod reinforcement
- Smooth-action thumb press for quick release
- Handle color indicates size of scoop

| ITEM    | DESCRIPTION | DIA      | SIZE | COLOR  | UOM  | CASE |
|---------|-------------|----------|------|--------|------|------|
| ICOP-6  | 5-1/3 Oz    | 3-3/16"  | 6    | White  | Each | 1/36 |
| ICOP-8  | 4 Oz        | 2-3/4"   | 8    | Gray   | Each | 1/36 |
| ICOP-10 | 3-1/4 Oz    | 2-11/16" | 10   | Ivory  | Each | 1/36 |
| ICOP-12 | 2-2/3 Oz    | 2-1/2"   | 12   | Green  | Each | 1/36 |
| ICOP-16 | 2 Oz        | 2-1/4"   | 16   | Blue   | Each | 1/36 |
| ICOP-20 | 1-5/8 Oz    | 2-1/8"   | 20   | Yellow | Each | 1/36 |
| ICOP-24 | 1-1/3 Oz    | 1-7/8"   | 24   | Red    | Each | 1/36 |
| ICOP-30 | 1 Oz        | 1-3/4"   | 30   | Black  | Each | 1/36 |
| ICOP-40 | 3/4 Oz      | 1-5/8"   | 40   | Purple | Each | 1/36 |
|         |             |          |      |        |      |      |