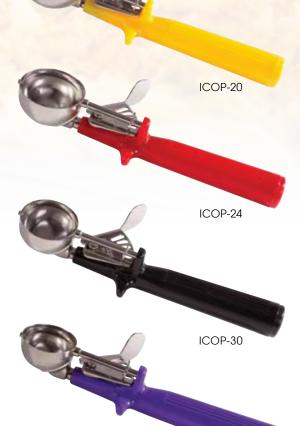

## 18/8 STAINLESS STEEL ONE-PIECE THUMB PRESS DISHERS

- Serve consistent portions of soft foods, like rice or mashed potatoes, and ideal for portion controlled food prep of ground meat, cookie dough, and more
- Stainless steel rod reinforcement
- Smooth-action thumb press for quick release
- Handle color indicates size of scoop

| ITEM    | DESCRIPTION | DIA      | SIZE | COLOR  | UOM  | CASE |
|---------|-------------|----------|------|--------|------|------|
| ICOP-6  | 5-1/3 Oz    | 3-3/16"  | 6    | White  | Each | 1/36 |
| ICOP-8  | 4 Oz        | 2-3/4"   | 8    | Gray   | Each | 1/36 |
| ICOP-10 | 3-1/4 Oz    | 2-11/16" | 10   | Ivory  | Each | 1/36 |
| ICOP-12 | 2-2/3 Oz    | 2-1/2"   | 12   | Green  | Each | 1/36 |
| ICOP-16 | 2 Oz        | 2-1/4"   | 16   | Blue   | Each | 1/36 |
| ICOP-20 | 1-5/8 Oz    | 2-1/8"   | 20   | Yellow | Each | 1/36 |
| ICOP-24 | 1-1/3 Oz    | 1-7/8"   | 24   | Red    | Each | 1/36 |
| ICOP-30 | 1 Oz        | 1-3/4"   | 30   | Black  | Each | 1/36 |
| ICOP-40 | 3/4 Oz      | 1-5/8"   | 40   | Purple | Each | 1/36 |
|         |             |          |      |        |      |      |