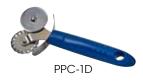

## **DOUBLE PASTRY WHEEL**

- Features 2 separate stainless steel blades, straight & fluted
- Ideal for ravioli, strudel, pastry dough
- Sturdy stainless steel blades with ergonomic plastic handle
- Safety guard for hand protection
- Hole in handle for convenient hanging
- Dishwasher safe

| ITEM   | DESCRIPTION         | UOM  | CASE   |  |
|--------|---------------------|------|--------|--|
| PPC-1D | Double Pastry Wheel | Fach | 12/144 |  |