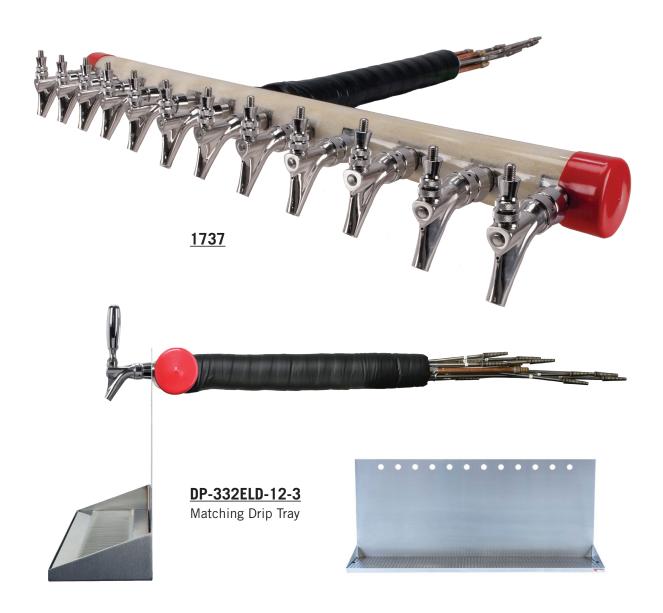

# KOOL-RITE™ INSERT - 12 FAUCET

- Imagine the draft tower possibilities to match a theme or décor.
- Design and build a custom tower around Kool-Rite™.
- Kool-Rite<sup>™</sup> technology with patented cooling blocks and leak proof shanks.
- All stainless steel contact with the beer for the ultimate in draft purity.

www.micromatic.com • 1 (866) 327-4159

KOOL-RITE™ INSERT - 12 FAUCET

Job Number: Location:

| Part No. | Faucets | Shank Length | Dispense System     | Shipping Weight |
|----------|---------|--------------|---------------------|-----------------|
| □ 1737-L | 12      | Long         | Kool-Rite™ (Glycol) | 16 kg           |
|          |         |              |                     | 33 lbs          |
| □ 1737-S | 12      | Short        | Kool-Rite™ (Glycol) | 16 kg           |
|          |         |              |                     | 33lbs           |