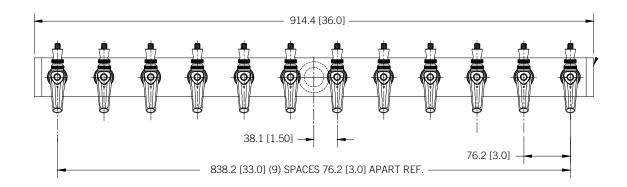

d build a custom tower around Kool-Rite™.
- Kool-Rite<sup>™</sup> technology with patented cooling blocks and leak proof shanks.
- All stainless steel contact with the beer for the ultimate in draft purity.







www.micromatic.com • 1 (866) 327-4159

KOOL-RITE™ INSERT - 12 FAUCET

Job Number: Location:





| Part No. | Faucets | Shank Length | Dispense System     | Shipping Weight |
|----------|---------|--------------|---------------------|-----------------|
| □ 1737-L | 12      | Long         | Kool-Rite™ (Glycol) | 16 kg           |
|          |         |              |                     | 33 lbs          |
| □ 1737-S | 12      | Short        | Kool-Rite™ (Glycol) | 16 kg           |
|          |         |              |                     | 33lbs           |

### **Dimensions**









Toll-Free: 1-866-327-4159 www.micromatic.com

#### West

19791 Bahama St. Northridge, CA 91324 Tel. (818) 701-9765 Fax. (818) 701-9844

#### Central

10726 North Second St. Machesney Park, IL 61115 Tel. (815) 968-7557 Fax. (815) 968-0363

#### Southeast

15111 Dispense Ln. Brooksville, FL 34604 Tel. (352) 799-6331 Fax. (352) 796-2429

#### **Northeast**

4601 Saucon Creek Rd. Center Valley, PA 18034 Tel. (610) 625-4464 Fax. (610) 625-4466