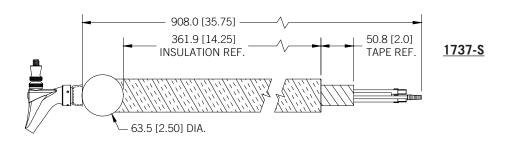

www.micromatic.com • 1 (866) 327-4159

KOOL-RITE™ INSERT - 12 FAUCET

Job Number: Location:

| Part No. | Faucets | Shank Length | Dispense System     | Shipping Weight |
|----------|---------|--------------|---------------------|-----------------|
| □ 1737-L | 12      | Long         | Kool-Rite™ (Glycol) | 16 kg           |
|          |         |              |                     | 33 lbs          |
| □ 1737-S | 12      | Short        | Kool-Rite™ (Glycol) | 16 kg           |
|          |         |              |                     | 33lbs           |

### **Dimensions**

Toll-Free: 1-866-327-4159 www.micromatic.com