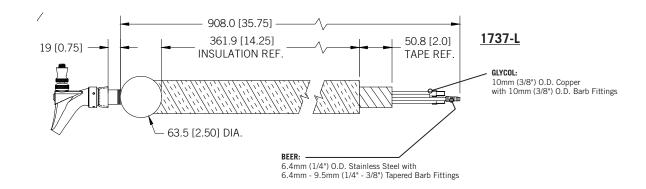

www.micromatic.com • 1 (866) 327-4159

KOOL-RITE™ INSERT - 12 FAUCET

Job Number: Location:

| Part No. | Faucets | Shank Length | Dispense System     | Shipping Weight |
|----------|---------|--------------|---------------------|-----------------|
| □ 1737-L | 12      | Long         | Kool-Rite™ (Glycol) | 16 kg           |
|          |         |              |                     | 33 lbs          |
| □ 1737-S | 12      | Short        | Kool-Rite™ (Glycol) | 16 kg           |
|          |         |              |                     | 33lbs           |

### **Dimensions**

Toll-Free: 1-866-327-4159 www.micromatic.com