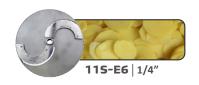

# PA-11S

7 oversized 11" optional blades available for PA-11S (sold separately):