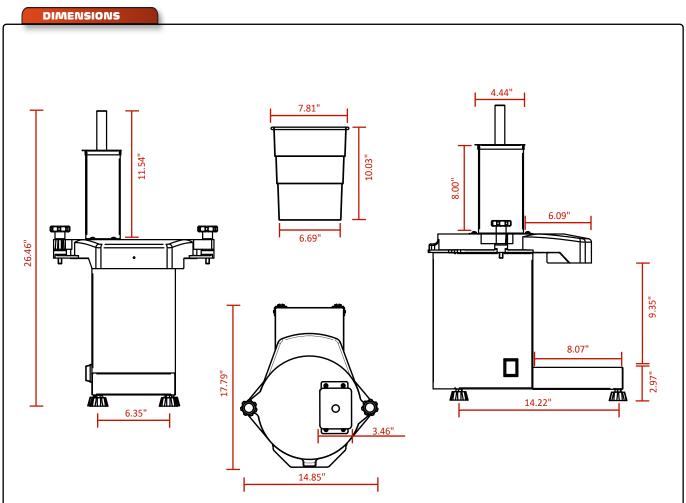

# PA-11S

ILLUSTRATIVE PHOTO, ACTUAL PRODUCTS AND ACCESSORIES ARE SUBJECT TO CHANGE WITHOUT NOTICE.

**WARRANTY 01 YEAR PARTS AND** LABOR VALID IN THE CONTINENTAL UNITED STATES.

| Item   | Voltage | AMPS | Power<br>Rating | Dimensions<br>(W x D x H) | Weight<br>(Net x Ship) | Chute<br>Dimensions | Disc<br>Diameter | Production         | PLUG       |
|--------|---------|------|-----------------|---------------------------|------------------------|---------------------|------------------|--------------------|------------|
| PA-11S | 110 V   | 14.4 | 1 HP            | 14.85" x 17.79" x 26.46"  | 54 lb x 72 lb          | 3"x4"               | 11"              | 600 to<br>800 lb/h | NEMA 5-15P |