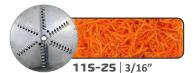

# PA-11S

7 oversized 11" optional blades available for PA-11S (sold separately):