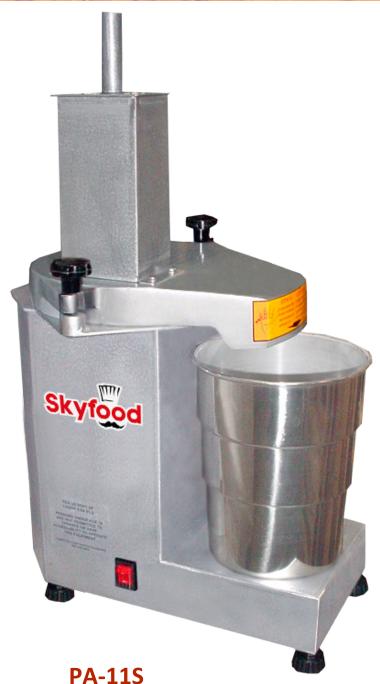

### FOOD PROCESSOR

## PA-11S

### STANDARD FEATURES

- This robust continuous feed Food Processor shortens prep time and increases productivity in your kitchen. Its large 3" x 4" vertical feeding chute is perfect for processing half blocks of different types of cheese, both soft and hard, as well as a variety of vegetables, in a few seconds.
- Several discs for shredding, slicing and grating are available to make this unit as multi-functional as possible (discs sold separately).
- · Large stainless steel pusher helps pushing through bulky items like cabbage and potatoes.
- Powerful 1 HP belt driven motor drives cutting disc at 500 rpm, holding up the demands of any commercial operations.
- Motor housing and feed chute made of stainless steel and top housing made of anodized cast aluminum.