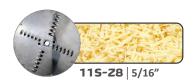

# PA-11S

7 oversized 11" optional blades available for PA-11S (sold separately):