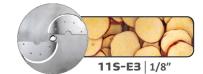

# PA-11S

7 oversized 11" optional blades available for PA-11S (sold separately):