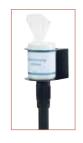

#### UNIVERSAL WIPES CONTAINER STANCHION MOUNT

- Mount fits most stanchion posts & CGS-series stanchions
- Mount designed to secure the container in place
- ♦ Holder size: 5-1/2" Dia x 5-1/2" H
- Designed to hold a sanitizing wipes container

| ITEM                               | DESCRIPTION | UOM  | CASE |
|------------------------------------|-------------|------|------|
| SMWH-5K Holder for Wipes Container |             | Each | 6    |

# STANCHION MOUNTS

SMWH-5K