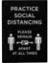

#### STANCHION FRAME SIGNS

2-sided pre-printed signs provide maximum visibility

| ITEM    | DESCRIPTION                | UOM  | CASE |  |
|---------|----------------------------|------|------|--|
| SGN-802 | Please Wait To Be Seated   | Each | 6/36 |  |
| SGN-804 | Sorry Section Closed       | Each | 6/36 |  |
| SGN-805 | Exit                       | Each | 6/36 |  |
| SGN-806 | Practice Social Distancing | Each | 6/36 |  |
| SGN-807 | Area Closed for Cleaning   | Each | 6/36 |  |

SGN-800 SERIES