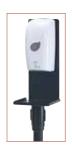

## UNIVERSAL HAND SANITIZER & SOAP DISPENSER STANCHION MOUNT

- Mount fits most stanchion posts & CGS-series stanchions
- Accommodates most sanitizer dispensers, including automatic units
- Mount designed to secure the dispenser in place
- ♦ Mount plate size: 6-3/4"W x 16-1/2"H
- ◆ Drip tray size: 7-1/2"W x 7-1/2"D

| ITEM     | DESCRIPTION                     | UOM  | CASE |
|----------|---------------------------------|------|------|
| SMSD-16K | Holder for Universal Sanitizer/ | Each | 6    |
|          | Soan Dispenser                  |      |      |

SMSD-16K