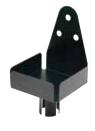

## UNIVERSAL HAND SANITIZER & SOAP DISPENSER STANCHION MOUNT

- Mount fits most stanchion posts & CGS-series stanchions
- Accommodates most sanitizer dispensers, including automatic units
- Mount designed to secure the dispenser in place
- ♦ Mount plate size: 6-3/4"W x 16-1/2"H
- ◆ Drip tray size: 7-1/2"W x 7-1/2"D

| ITEM     | DESCRIPTION                     | UOM  | CASE |
|----------|---------------------------------|------|------|
| SMSD-16K | Holder for Universal Sanitizer/ | Each | 6    |
|          | Soan Dispenser                  |      |      |

SMSD-16K