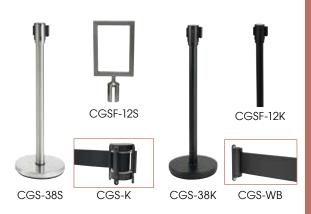

#### STANCHION SIGN SYSTEM

- ◆ 34" high stanchions with heavy, sturdy base and built-in 6-1/2 ft long retractable belt (overall 35-1/2"H)
- Stanchions must be purchased in multiples of two (2)

| ITEM     | DESCRIPTION                           | UOM  | CASE  |
|----------|---------------------------------------|------|-------|
| CGS-38K  | Black Stanchion                       | Each | 2     |
| CGS-38S  | Stainless Steel Stanchion             | Each | 2     |
| CGS-WB   | Wall Bracket for CGS-38K/S            | Each | 100   |
| CGS-K    | Plstc Head w/Black Belt for CGS-38K/S | Each | 12/48 |
| CGSF-12K | Black Frame for CGS-38K               | Each | 1/4   |
| CGSF-12S | Stainless Steel Frame for<br>CGS-38S  | Each | 1/4   |

# STANCHION SIGN SYSTEM