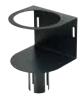

## UNIVERSAL JUG STANCHION MOUNT

- Mount fits most stanchion posts & CGS-series stanchions
- Accommodates 1 gallon jugs
- Mount designed to secure the jug in place
- ♦ Holder size: 7-1/4"W x 7-1/4"D

| ITEM    | DESCRIPTION             | UOM  | CASE |  |
|---------|-------------------------|------|------|--|
| SMJH-9K | Holder for 1 Gallon Jua | Each | 6    |  |

SMJH-9K