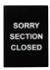

#### STANCHION FRAME SIGNS

2-sided pre-printed signs provide maximum visibility

| ITEM    | DESCRIPTION                | UOM  | CASE |  |
|---------|----------------------------|------|------|--|
| SGN-802 | Please Wait To Be Seated   | Each | 6/36 |  |
| SGN-804 | Sorry Section Closed       | Each | 6/36 |  |
| SGN-805 | Exit                       | Each | 6/36 |  |
| SGN-806 | Practice Social Distancing | Each | 6/36 |  |
| SGN-807 | Area Closed for Cleaning   | Each | 6/36 |  |

SGN-800 SERIES