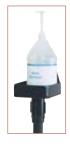

## UNIVERSAL JUG STANCHION MOUNT

- Mount fits most stanchion posts & CGS-series stanchions
- Accommodates 1 gallon jugs
- Mount designed to secure the jug in place
- ♦ Holder size: 7-1/4"W x 7-1/4"D

| ITEM    | DESCRIPTION             | UOM  | CASE |  |
|---------|-------------------------|------|------|--|
| SMJH-9K | Holder for 1 Gallon Jua | Each | 6    |  |

SMJH-9K