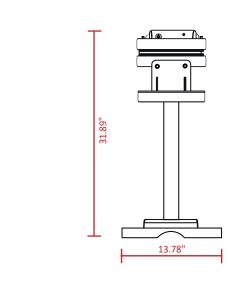

#### DIMENSIONS - DHSF-45

#### **WARRANTY 01 YEAR PARTS** AND LABOR VALID IN THE CONTINENTAL UNITED STATES.

**ASSEMBLY REQUIRED** ASSEMBLY INSTRUCTIONS PROVIDED WITH MACHINE.

| * | MADE IN TAIWAN |
|---|----------------|

| Item    | Voltage  | Power<br>Rating | Amps | Dimensions<br>(W x D x H) | Weight<br>(Net x Ship) | Seal Bar                      | PLUG       |
|---------|----------|-----------------|------|---------------------------|------------------------|-------------------------------|------------|
| DHSF-30 | 110/220V | 400 W           | 3.6  | 13.78" x 11.81" x 31.89"  | 33.1 lb x 36 lb        | 11.8" long x 5/8" (15mm) wide | NEMA 5-15P |
| DHSF-45 | 110/220V | 600 W           | 5.5  | 19.69" x 11.81" x 31.89"  | 35.3 lb x 38 lb        | 17.7" long x 5/8" (15mm) wide | NEMA 5-15P |