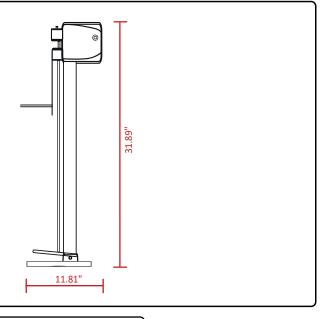

#### DIMENSIONS - DHSF-45

#### **WARRANTY 01 YEAR PARTS** AND LABOR VALID IN THE CONTINENTAL UNITED STATES.

**ASSEMBLY REQUIRED** ASSEMBLY INSTRUCTIONS PROVIDED WITH MACHINE.

| * | MADE IN TAIWAN |
|---|----------------|

| Item    | Voltage  | Power<br>Rating | Amps | Dimensions<br>(W x D x H) | Weight<br>(Net x Ship) | Seal Bar                      | PLUG       |
|---------|----------|-----------------|------|---------------------------|------------------------|-------------------------------|------------|
| DHSF-30 | 110/220V | 400 W           | 3.6  | 13.78" x 11.81" x 31.89"  | 33.1 lb x 36 lb        | 11.8" long x 5/8" (15mm) wide | NEMA 5-15P |
| DHSF-45 | 110/220V | 600 W           | 5.5  | 19.69" x 11.81" x 31.89"  | 35.3 lb x 38 lb        | 17.7" long x 5/8" (15mm) wide | NEMA 5-15P |