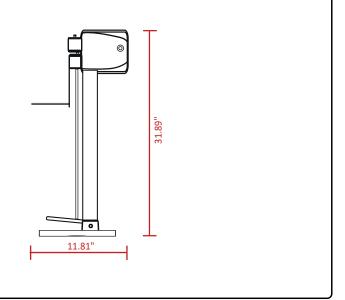

#### DIMENSIONS - DHSF-45

#### **WARRANTY 01 YEAR PARTS** AND LABOR VALID IN THE CONTINENTAL UNITED STATES.

**ASSEMBLY REQUIRED** ASSEMBLY INSTRUCTIONS PROVIDED WITH MACHINE.

| * | MADE IN TAIWAN |
|---|----------------|

| Item    | Voltage  | Power<br>Rating | Amps | Dimensions<br>(W x D x H) | Weight<br>(Net x Ship) | Seal Bar                      | PLUG       |
|---------|----------|-----------------|------|---------------------------|------------------------|-------------------------------|------------|
| DHSF-30 | 110/220V | 400 W           | 3.6  | 13.78" x 11.81" x 31.89"  | 33.1 lb x 36 lb        | 11.8" long x 5/8" (15mm) wide | NEMA 5-15P |
| DHSF-45 | 110/220V | 600 W           | 5.5  | 19.69" x 11.81" x 31.89"  | 35.3 lb x 38 lb        | 17.7" long x 5/8" (15mm) wide | NEMA 5-15P |