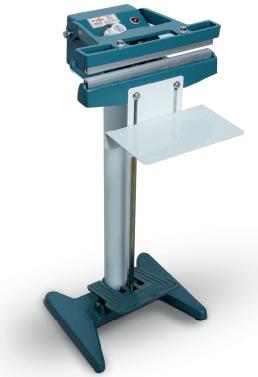

## **DHSF-30 / DHSF-45**

DHSF-45 18" DIRECT HEAT SEALER

#### STANDARD FEATURES

Skyfood Foot-Operated Direct Heat Sealers are available in two different sizes, 12 and 18" long seal bar to better suit your needs. Robust metal construction, these foot-operated direct heat sealers are essential tools in any food service and other commercial operations. Seal a variety of thermoplastic materials. Both upper and lower seal bars heat up for better heat penetration to seal thicker materials with precise serrated lines. Adjustable temperature controller accurately maintains temperature on both seal bars for consistent sealing. For use with plastic kraft papers, aluminum foil bags, mylar bags, poly cello bags, etc.

- Foot pedal operation
- Adjustable temperature controller 0 572 F (300 C)
- Available in two sizes: 12 and 18" long x 15 mm wide seal bars
- Serrated seal lines

- · Seal plastic kraft papers, aluminum foil bags, mylar bags, poly cello bags, etc.
- On light indicator
- Include an adjustable worktable
- Easy to use and to clean