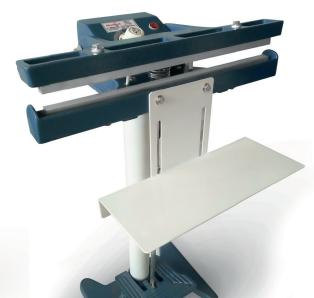

#### STANDARD FEATURES

Skyfood Foot-Operated Direct Heat Sealers are available in two different sizes, 12 and 18" long seal bar to better suit your needs. Robust metal construction, these foot-operated direct heat sealers are essential tools in any food service and other commercial operations. Seal a variety of thermoplastic materials. Both upper and lower seal bars heat up for better heat penetration to seal thicker materials with precise serrated lines. Adjustable temperature controller accurately maintains temperature on both seal bars for consistent sealing. For use with plastic kraft papers, aluminum foil bags, mylar bags, poly cello bags, etc.

- Foot pedal operation
- Adjustable temperature controller 0 572 F (300 C)
- Available in two sizes: 12 and 18" long x 15 mm wide seal bars
- Serrated seal lines

- · Seal plastic kraft papers, aluminum foil bags, mylar bags, poly cello bags, etc.
- On light indicator
- Include an adjustable worktable
- Easy to use and to clean