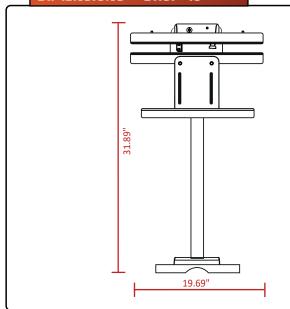

#### DIMENSIONS - DHSF-45

#### **WARRANTY 01 YEAR PARTS** AND LABOR VALID IN THE CONTINENTAL UNITED STATES.

**ASSEMBLY REQUIRED** ASSEMBLY INSTRUCTIONS PROVIDED WITH MACHINE.

| * | MADE IN TAIWAN |
|---|----------------|

| Item    | Voltage  | Power<br>Rating | Amps | Dimensions<br>(W x D x H) | Weight<br>(Net x Ship) | Seal Bar                      | PLUG       |
|---------|----------|-----------------|------|---------------------------|------------------------|-------------------------------|------------|
| DHSF-30 | 110/220V | 400 W           | 3.6  | 13.78" x 11.81" x 31.89"  | 33.1 lb x 36 lb        | 11.8" long x 5/8" (15mm) wide | NEMA 5-15P |
| DHSF-45 | 110/220V | 600 W           | 5.5  | 19.69" x 11.81" x 31.89"  | 35.3 lb x 38 lb        | 17.7" long x 5/8" (15mm) wide | NEMA 5-15P |